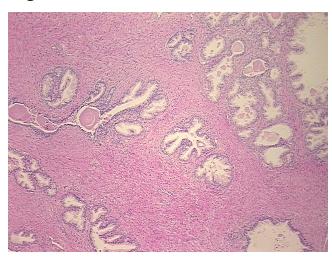

Stroma:

0%

0% **Necrosis:** 

**Pathology Verification** notes from H&E review: 35% epithelium, 65% fibromuscular stroma

**CASE Diagnosis (from** medical center path

report):

Adenocarcinoma of prostate

76 Age:

Gender: Male

Race: White or Caucasian



OriGene Technologies, Inc. 9620 Medical Center Drive, Ste 200

CN: techsupport@origene.cn

Rockville, MD 20850, US Phone: +1-888-267-4436 https://www.origene.com techsupport@origene.com EU: info-de@origene.com



**Tumor Grade:** Gleason Score: 2+3=5/10

Minimum Stage

Grouping:

Ш

T (Extent of Primary

Tumor):

T2

N (Lymph node

N0

metastasis):

M (Distant metastasis): MX

**Storage:** Store FFPE tissue sections at +4°C.

**Stability:** All FFPE tissue sections are stable for 1 year from date of purchase.

## **Product images:**



4x Image



20x Image