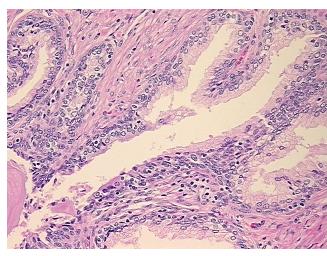

0% **Necrosis:** 

**Pathology Verification** notes from H&E review: 35% epithelium, 65% fibromuscular stroma

**CASE Diagnosis (from** medical center path

report):

Adenocarcinoma of prostate

76 Age:

Gender: Male

Race: White or Caucasian



OriGene Technologies, Inc. 9620 Medical Center Drive, Ste 200

CN: techsupport@origene.cn

Rockville, MD 20850, US Phone: +1-888-267-4436 https://www.origene.com techsupport@origene.com EU: info-de@origene.com



**Tumor Grade:** Gleason Score: 2+3=5/10

Minimum Stage

Grouping:

Ш

T (Extent of Primary

Tumor):

T2

N (Lymph node

N0

metastasis):

M (Distant metastasis): MX

**Storage:** Store FFPE tissue sections at +4°C.

**Stability:** All FFPE tissue sections are stable for 1 year from date of purchase.

## **Product images:**



4x Image



20x Image