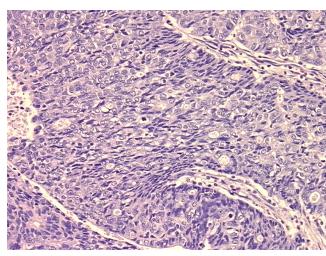

umor Hypo/Acellular

Stroma:

**Tumor Hypercellular** 5%

Stroma:

70% **Necrosis:** 

**CASE Diagnosis (from** 

medical center path

report):

Adenocarcinoma of colon, metastatic

55 Age:

Gender: Male

Race: White or Caucasian

**Tumor Grade:** AJCC G2: Moderately differentiated

5%



OriGene Technologies, Inc. 9620 Medical Center Drive, Ste 200

CN: techsupport@origene.cn

Rockville, MD 20850, US Phone: +1-888-267-4436 https://www.origene.com techsupport@origene.com EU: info-de@origene.com



Minimum Stage Grouping:

IV

T (Extent of Primary

Tumor):

N (Lymph node

NX

TX

metastasis):

M (Distant metastasis): M1

**Storage:** Store FFPE tissue sections at +4°C.

**Stability:** All FFPE tissue sections are stable for 1 year from date of purchase.

## **Product images:**



4x Image



20x Image