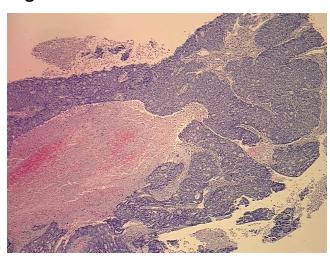

umor: 20%

Tumor Hypo/Acellular

Stroma:

**Tumor Hypercellular** 5%

Stroma:

70% **Necrosis:** 

**CASE Diagnosis (from** 

medical center path

report):

Adenocarcinoma of colon, metastatic

55 Age:

Gender: Male

Race: White or Caucasian

**Tumor Grade:** AJCC G2: Moderately differentiated

5%



OriGene Technologies, Inc. 9620 Medical Center Drive, Ste 200

CN: techsupport@origene.cn

Rockville, MD 20850, US Phone: +1-888-267-4436 https://www.origene.com techsupport@origene.com EU: info-de@origene.com



Minimum Stage Grouping:

IV

T (Extent of Primary

Tumor):

N (Lymph node

NX

TX

metastasis):

M (Distant metastasis): M1

**Storage:** Store FFPE tissue sections at +4°C.

**Stability:** All FFPE tissue sections are stable for 1 year from date of purchase.

## **Product images:**



4x Image



20x Image