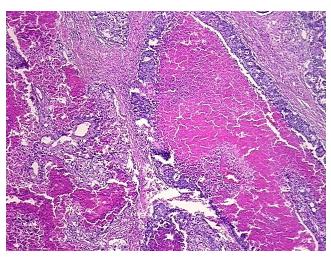

## **Product images:**

4x Image

20x Image

Appearance: T

Sample Diagnosis (from Pathology Verification):

Adenocarcinoma, metastatic, consistent with colon primary

Normal: 0% Lesional: 0% Tumor: 40%

Tumor Hypo/Acellular

Stroma:

0%

Tumor Hypercellular

Stroma:

report):

10%

55

Necrosis: 50%

CASE Diagnosis (from medical center path

Adenocarcinoma of colon, metastatic

Age: