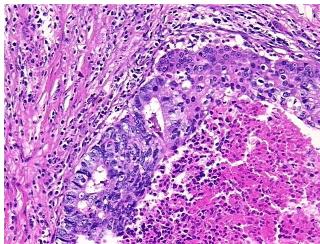

## **Product images:**

4x Image

20x Image

Appearance: T

Sample Diagnosis (from Pathology Verification):

Adenocarcinoma, metastatic, consistent with colon primary

Normal: 0% Lesional: 0% Tumor: 40%

Tumor Hypo/Acellular

Stroma:

0%

Tumor Hypercellular

Stroma:

report):

10%

55

Necrosis: 50%

CASE Diagnosis (from medical center path

Adenocarcinoma of colon, metastatic

Age: