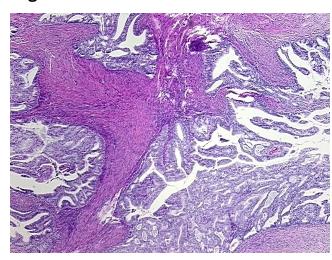

Stroma:

0%

**Tumor Hypercellular** 

Stroma:

10%

**Necrosis:** 

0%

**CASE Diagnosis (from** 

medical center path

report):

Adenocarcinoma of endometrium, endometrioid

65 Age:

Gender: **Female** 

Race: White or Caucasian

**Tumor Grade:** FIGO G1: Well differentiated



OriGene Technologies, Inc. 9620 Medical Center Drive, Ste 200

CN: techsupport@origene.cn

Rockville, MD 20850, US Phone: +1-888-267-4436 https://www.origene.com techsupport@origene.com EU: info-de@origene.com



Minimum Stage

IIIC

T<sub>1</sub>b

**Grouping:** 

T (Extent of Primary

Tumor):

N (Lymph node N1

metastasis):

M (Distant metastasis): MX

**Storage:** Store FFPE tissue sections at +4°C.

**Stability:** All FFPE tissue sections are stable for 1 year from date of purchase.

## **Product images:**



4x Image



20x Image