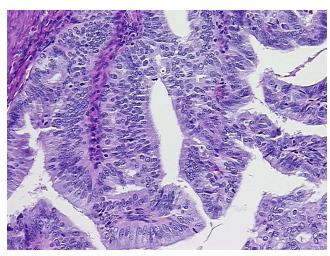

%

**Tumor Hypercellular** 

Stroma:

10%

**Necrosis:** 

0%

**CASE Diagnosis (from** 

medical center path

report):

Adenocarcinoma of endometrium, endometrioid

65 Age:

Gender: **Female** 

Race: White or Caucasian

**Tumor Grade:** FIGO G1: Well differentiated



OriGene Technologies, Inc. 9620 Medical Center Drive, Ste 200

CN: techsupport@origene.cn

Rockville, MD 20850, US Phone: +1-888-267-4436 https://www.origene.com techsupport@origene.com EU: info-de@origene.com



Minimum Stage

IIIC

T<sub>1</sub>b

**Grouping:** 

T (Extent of Primary

Tumor):

N (Lymph node N1

metastasis):

M (Distant metastasis): MX

**Storage:** Store FFPE tissue sections at +4°C.

**Stability:** All FFPE tissue sections are stable for 1 year from date of purchase.

## **Product images:**



4x Image



20x Image