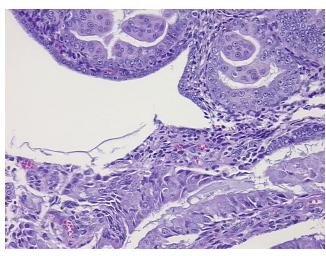

Verification

notes from H&E review:

CASE Diagnosis (from

medical center path

report):

Adenocarcinoma of endometrium, endometrioid

Non Tumor Structures: 100% Myometrium

**Age:** 65

**Gender:** Female

Race: White or Caucasian



**OriGene Technologies, Inc.** 9620 Medical Center Drive, Ste 200

CN: techsupport@origene.cn

Rockville, MD 20850, US Phone: +1-888-267-4436 https://www.origene.com techsupport@origene.com EU: info-de@origene.com



**Tumor Grade:** FIGO G1: Well differentiated

Minimum Stage

**Grouping:** 

IIIC

T (Extent of Primary

T1b

Tumor):

N (Lymph node metastasis):

N1

M (Distant metastasis): MX

Storage:

Store FFPE tissue sections at +4°C.

Stability:

All FFPE tissue sections are stable for 1 year from date of purchase.

## **Product images:**



4x Image



20x Image