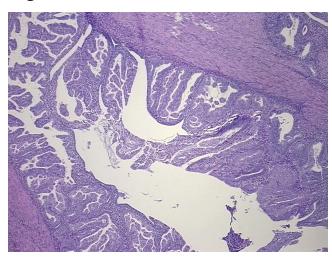

9

Pathology Verification

notes from H&E review:

CASE Diagnosis (from

medical center path

report):

Adenocarcinoma of endometrium, endometrioid

Non Tumor Structures: 100% Myometrium

**Age:** 65

**Gender:** Female

Race: White or Caucasian



**OriGene Technologies, Inc.** 9620 Medical Center Drive, Ste 200

CN: techsupport@origene.cn

Rockville, MD 20850, US Phone: +1-888-267-4436 https://www.origene.com techsupport@origene.com EU: info-de@origene.com



**Tumor Grade:** FIGO G1: Well differentiated

Minimum Stage

**Grouping:** 

IIIC

T (Extent of Primary

T1b

Tumor):

N (Lymph node metastasis):

N1

M (Distant metastasis): MX

Storage:

Store FFPE tissue sections at +4°C.

Stability:

All FFPE tissue sections are stable for 1 year from date of purchase.

## **Product images:**



4x Image



20x Image