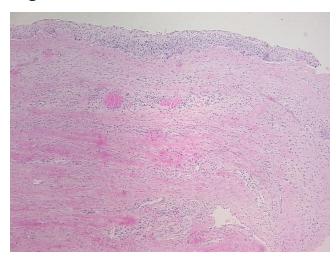

n** notes from H&E review: 0% glandular epithelium, 0% squamous epithelium, 100% stroma, transformation zone (-)

**CASE Diagnosis (from** medical center path

report):

Carcinoma in situ of cervix, squamous cell

89 Age:

Gender: **Female** 

White or Caucasian Race:



OriGene Technologies, Inc. 9620 Medical Center Drive, Ste 200

CN: techsupport@origene.cn

Rockville, MD 20850, US Phone: +1-888-267-4436 https://www.origene.com techsupport@origene.com EU: info-de@origene.com



Tumor Grade: Not Reported

Minimum Stage

IB2

**Grouping:** 

T (Extent of Primary

T1b2

Tumor):

N (Lymph node

NX

metastasis):

M (Distant metastasis): MX

Storage:

Store FFPE tissue sections at +4°C.

Stability:

All FFPE tissue sections are stable for 1 year from date of purchase.

## **Product images:**



4x Image



20x Image