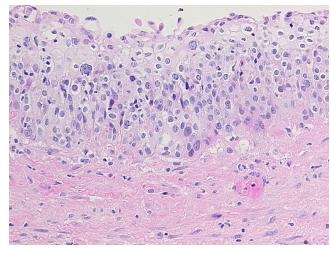

om H&E review: 0% glandular epithelium, 0% squamous epithelium, 100% stroma, transformation zone (-)

**CASE Diagnosis (from** medical center path

report):

Carcinoma in situ of cervix, squamous cell

89 Age:

Gender: **Female** 

White or Caucasian Race:



OriGene Technologies, Inc. 9620 Medical Center Drive, Ste 200

CN: techsupport@origene.cn

Rockville, MD 20850, US Phone: +1-888-267-4436 https://www.origene.com techsupport@origene.com EU: info-de@origene.com



Tumor Grade: Not Reported

Minimum Stage

IB2

**Grouping:** 

T (Extent of Primary

T1b2

Tumor):

N (Lymph node

NX

metastasis):

M (Distant metastasis): MX

Storage:

Store FFPE tissue sections at +4°C.

Stability:

All FFPE tissue sections are stable for 1 year from date of purchase.

## **Product images:**



4x Image



20x Image