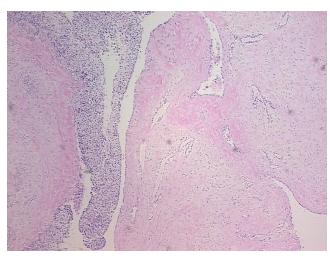

elium, 0% squamous epithelium, 99% stroma, transformation

notes from H&E review: zone (-)

CASE Diagnosis (from medical center path

report):

Carcinoma in situ of cervix, squamous cell

**Age:** 89

**Gender:** Female

Race: White or Caucasian



**OriGene Technologies, Inc.** 9620 Medical Center Drive, Ste 200

CN: techsupport@origene.cn

Rockville, MD 20850, US Phone: +1-888-267-4436 https://www.origene.com techsupport@origene.com EU: info-de@origene.com



Tumor Grade: Not Reported

Minimum Stage

IB2

**Grouping:** 

T (Extent of Primary

T1b2

Tumor):

N (Lymph node metastasis):

NX

metastasis).

M (Distant metastasis): MX

**Storage:** Store FFPE tissue sections at +4°C.

**Stability:** All FFPE tissue sections are stable for 1 year from date of purchase.

## **Product images:**



4x Image



20x Image