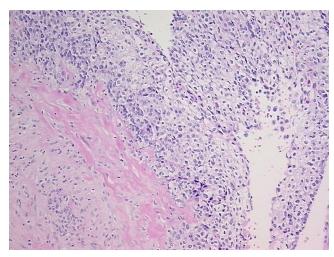

uamous epithelium, 99% stroma, transformation

notes from H&E review: zone (-)

CASE Diagnosis (from medical center path

report):

Carcinoma in situ of cervix, squamous cell

**Age:** 89

**Gender:** Female

Race: White or Caucasian



**OriGene Technologies, Inc.** 9620 Medical Center Drive, Ste 200

CN: techsupport@origene.cn

Rockville, MD 20850, US Phone: +1-888-267-4436 https://www.origene.com techsupport@origene.com EU: info-de@origene.com



Tumor Grade: Not Reported

Minimum Stage

IB2

**Grouping:** 

T (Extent of Primary

T1b2

Tumor):

N (Lymph node metastasis):

NX

metastasis).

M (Distant metastasis): MX

**Storage:** Store FFPE tissue sections at +4°C.

**Stability:** All FFPE tissue sections are stable for 1 year from date of purchase.

## **Product images:**



4x Image



20x Image