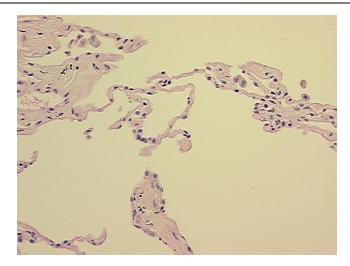

Inc.** 9620 Medical Center Drive, Ste 200

CN: techsupport@origene.cn

Rockville, MD 20850, US Phone: +1-888-267-4436 https://www.origene.com techsupport@origene.com EU: info-de@origene.com **Tumor Grade:** AJCC G3: Poorly differentiated

Minimum Stage

**Grouping:** 

IIIB

T (Extent of Primary

Tumor):

T4

N (Lymph node

N0

metastasis):

M (Distant metastasis): MX

**Diagnostic Test Results:** CEA-D14 ~ Carcinoembryonic Antigen - D14,Positive; Cytokeratins (5 and 6) ~ CK5,6! by

IHC,Positive; HMB45 melanoma antigen ~ GP100! by IHC,Negative; Cytokeratin 7 ~ CK7! by

IHC,Positive; Cytokeratin 20 ~ CK20! by IHC,Negative

Storage: Store FFPE tissue sections at +4°C.

**Stability:** All FFPE tissue sections are stable for 1 year from date of purchase.

## **Product images:**



4x Image





20x Image