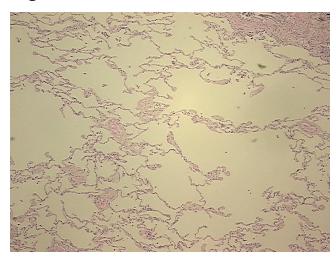

Technologies, Inc.** 9620 Medical Center Drive, Ste 200

CN: techsupport@origene.cn

Rockville, MD 20850, US Phone: +1-888-267-4436 https://www.origene.com techsupport@origene.com EU: info-de@origene.com **Tumor Grade:** AJCC G3: Poorly differentiated

Minimum Stage

**Grouping:** 

IIIB

T (Extent of Primary

Tumor):

T4

N (Lymph node

N0

metastasis):

M (Distant metastasis): MX

**Diagnostic Test Results:** CEA-D14 ~ Carcinoembryonic Antigen - D14,Positive; Cytokeratins (5 and 6) ~ CK5,6! by

IHC,Positive; HMB45 melanoma antigen ~ GP100! by IHC,Negative; Cytokeratin 7 ~ CK7! by

IHC,Positive; Cytokeratin 20 ~ CK20! by IHC,Negative

Storage: Store FFPE tissue sections at +4°C.

**Stability:** All FFPE tissue sections are stable for 1 year from date of purchase.

## **Product images:**



4x Image





20x Image