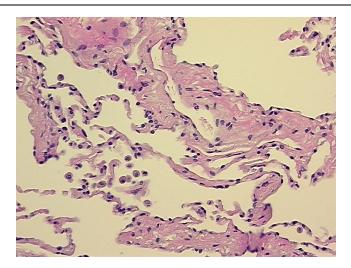

## **Product images:**

4x Image

20x Image

## **Product data:**

**Product Type:** FFPE Sections

Disease State: Normal
Diagnosis Category: Normal

Tissue: Lung

**Frozen Sample ID:** PA154785B6 **Case ID:** CI0000009749

Tissue of Origin: Lung
Site of Finding: Lung
Appearance: R

Sample Diagnosis (from Pathology Verification):

Within normal limits

Normal: 100% Lesional: 0% Tumor: 0%

Tumor Hypo/Acellular

Stroma:

Tumor Hypercellular 0%

0%

Stroma:

Necrosis: 0%

Pathology Verification notes from H&E review:

Non Tumor Structures: 90% Alveoli, 5% Bronchioles, 5% Fibrovascular septa

CASE Diagnosis (from medical center path

report):

Carcinoma of lung, squamous cell