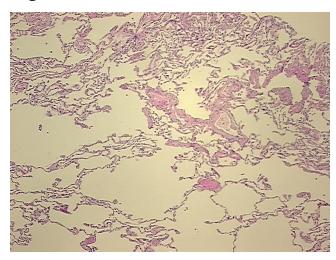

## **Product images:**

4x Image

20x Image

## **Product data:**

**Product Type:** FFPE Sections

Disease State: Normal
Diagnosis Category: Normal

Tissue: Lung

**Frozen Sample ID:** PA154785B6 **Case ID:** CI0000009749

Tissue of Origin: Lung
Site of Finding: Lung
Appearance: R

Sample Diagnosis (from Pathology Verification):

Within normal limits

Normal: 100% Lesional: 0% Tumor: 0%

Tumor Hypo/Acellular

Stroma:

Tumor Hypercellular 0%

0%

Stroma:

Necrosis: 0%

Pathology Verification notes from H&E review:

Non Tumor Structures: 90% Alveoli, 5% Bronchioles, 5% Fibrovascular septa

CASE Diagnosis (from medical center path

report):

Carcinoma of lung, squamous cell