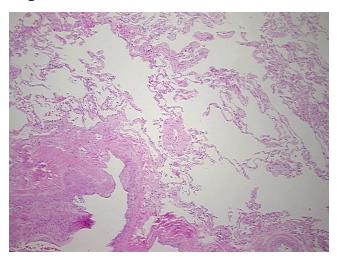

## **Product data:**

Product Type: FFPE Sections

Disease State: Other Disease

**Diagnosis Category:** Chronic Obstructive Pulmonary Disease (COPD)

Tissue: Lung

 Frozen Sample ID:
 PA15477B6C

 Case ID:
 CI0000009727

Tissue of Origin: Lung
Site of Finding: Lung
Appearance: L

Sample Diagnosis (from Pathology Verification):

Emphysema, centrilobular

Normal: 0%
Lesional: 100%
Tumor: 0%
Tumor Hypo/Acellular 0%

Stroma:

Tumor Hypercellular

0%

Stroma:

Necrosis: 09

Pathology Verification notes from H&E review:

Non Tumor Structures: 80% Alveoli, 5% Bronchioles, 15% Fibrovascular septa

CASE Diagnosis (from medical center path

report):

Adenocarcinoma of lung

## **Product images:**

4x Image

20x Image