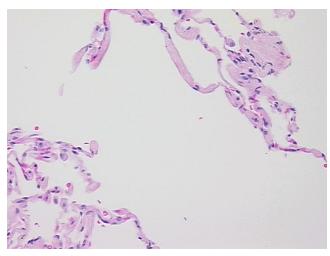

## **Product data:**

Product Type: FFPE Sections

Disease State: Other Disease

**Diagnosis Category:** Chronic Obstructive Pulmonary Disease (COPD)

Tissue: Lung

 Frozen Sample ID:
 PA15477B6C

 Case ID:
 CI0000009727

Tissue of Origin: Lung
Site of Finding: Lung
Appearance: L

Sample Diagnosis (from Pathology Verification):

Emphysema, centrilobular

Normal: 0%
Lesional: 100%
Tumor: 0%
Tumor Hypo/Acellular 0%

Stroma:

Tumor Hypercellular

0%

Stroma:

Necrosis: 09

Pathology Verification notes from H&E review:

Non Tumor Structures: 80% Alveoli, 5% Bronchioles, 15% Fibrovascular septa

CASE Diagnosis (from medical center path

report):

Adenocarcinoma of lung

## **Product images:**

4x Image

20x Image