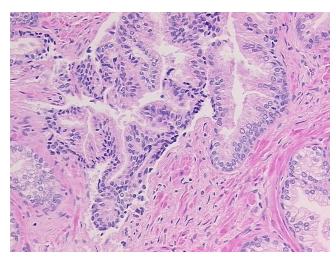

hology Verification):

Hyperplasia of prostate

45% Normal: Lesional: 55% 0% Tumor: 0%

Tumor Hypo/Acellular Stroma:

**Tumor Hypercellular** 0%

Stroma:

0% **Necrosis:** 

**CASE Diagnosis (from** medical center path

report):

Adenocarcinoma of prostate

69 Age: Gender: Male

Race: Black or African American **Tumor Grade:** Gleason Score: 3+4=7/10

Rockville, MD 20850, US Phone: +1-888-267-4436 https://www.origene.com techsupport@origene.com EU: info-de@origene.com CN: techsupport@origene.cn





Minimum Stage Grouping:

Ш

T3

T (Extent of Primary

Tumor):

N (Lymph node N0

metastasis):

M (Distant metastasis): MX

**Storage:** Store FFPE tissue sections at +4°C.

**Stability:** All FFPE tissue sections are stable for 1 year from date of purchase.

## **Product images:**



4x Image



20x Image