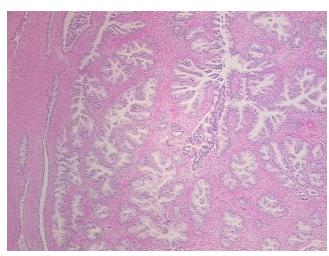

is (from Pathology Verification):

Hyperplasia of prostate

45% Normal: Lesional: 55% 0% Tumor: 0%

Tumor Hypo/Acellular Stroma:

**Tumor Hypercellular** 0%

Stroma:

0% **Necrosis:** 

**CASE Diagnosis (from** medical center path

report):

Adenocarcinoma of prostate

69 Age: Gender: Male

Race: Black or African American **Tumor Grade:** Gleason Score: 3+4=7/10

Rockville, MD 20850, US Phone: +1-888-267-4436 https://www.origene.com techsupport@origene.com EU: info-de@origene.com CN: techsupport@origene.cn





Minimum Stage Grouping:

Ш

T3

T (Extent of Primary

Tumor):

N (Lymph node N0

metastasis):

M (Distant metastasis): MX

**Storage:** Store FFPE tissue sections at +4°C.

**Stability:** All FFPE tissue sections are stable for 1 year from date of purchase.

## **Product images:**



4x Image



20x Image