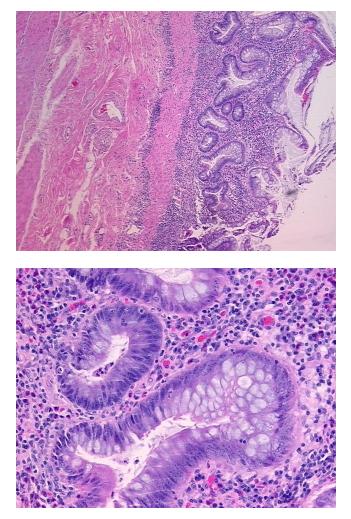

### **Product data:**

| Product Type:                                           | FFPE Sections                         |
|---------------------------------------------------------|---------------------------------------|
| Disease State:                                          | Other Disease                         |
| Diagnosis Category:                                     | Inflammatory Bowel Disease (IBD)      |
| Tissue:                                                 | Colon                                 |
| Frozen Sample ID:                                       | PA15477637                            |
| Case ID:                                                | CI000009719                           |
| Tissue of Origin:                                       | Colon                                 |
| Site of Finding:                                        | Colon                                 |
| Appearance:                                             | L                                     |
| Sample Diagnosis (from<br>Pathology Verification):      | Colitis, ulcerative, chronic active   |
| Normal:                                                 | 0%                                    |
| Lesional:                                               | 100%                                  |
| Tumor:                                                  | 0%                                    |
| Tumor Hypo/Acellular<br>Stroma:                         | 0%                                    |
| Tumor Hypercellular<br>Stroma:                          | 0%                                    |
| Necrosis:                                               | 0%                                    |
| Pathology Verification<br>notes from H&E review:        | 20% mucosa, 10% submucosa, 70% muscle |
| CASE Diagnosis (from<br>medical center path<br>report): | Colitis, ulcerative, chronic active   |
| Age:                                                    | 60                                    |
| Gender:                                                 | Female                                |
| Race:                                                   | White or Caucasian                    |

## Product images:

4x Image

20x Image

This product is to be used for laboratory only. Not for diagnostic or therapeutic use. ©2022 OriGene Technologies, Inc., 9620 Medical Center Drive, Ste 200, Rockville, MD 20850, US