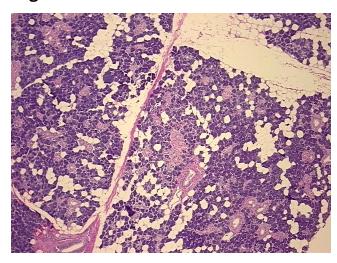

% Stroma, 10% Adipose tissue

CASE Diagnosis (from medical center path

report):

Tumor of parotid gland, Warthins

**Age:** 65

**Gender:** Female

Race: White or Caucasian



**OriGene Technologies, Inc.** 9620 Medical Center Drive, Ste 200

CN: techsupport@origene.cn

Rockville, MD 20850, US Phone: +1-888-267-4436 https://www.origene.com techsupport@origene.com EU: info-de@origene.com

### **Tissue FFPE Sections, Parotid gland - CS707713**

Tumor Grade: Not Reported

Minimum Stage

Not Reported

Grouping:

T (Extent of Primary

Tumor):

Not Reported

N (Lymph node

Not Reported

metastasis):

M (Distant metastasis): Not Reported

**Storage:** Store FFPE tissue sections at +4°C.

**Stability:** All FFPE tissue sections are stable for 1 year from date of purchase.

# **Product images:**



4x Image



20x Image