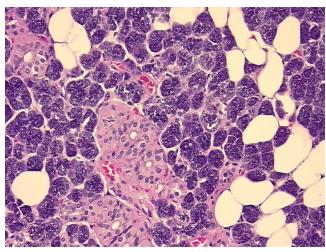

% Adipose tissue

CASE Diagnosis (from medical center path

report):

Tumor of parotid gland, Warthins

**Age:** 65

**Gender:** Female

Race: White or Caucasian



**OriGene Technologies, Inc.** 9620 Medical Center Drive, Ste 200

CN: techsupport@origene.cn

Rockville, MD 20850, US Phone: +1-888-267-4436 https://www.origene.com techsupport@origene.com EU: info-de@origene.com

### **Tissue FFPE Sections, Parotid gland - CS707713**

Tumor Grade: Not Reported

Minimum Stage

Not Reported

Grouping:

T (Extent of Primary

Tumor):

Not Reported

N (Lymph node

Not Reported

metastasis):

M (Distant metastasis): Not Reported

**Storage:** Store FFPE tissue sections at +4°C.

**Stability:** All FFPE tissue sections are stable for 1 year from date of purchase.

# **Product images:**



4x Image



20x Image