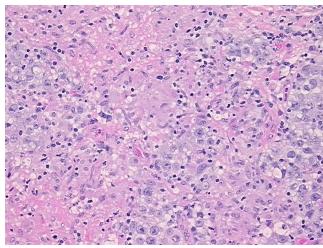

cation** cellular stroma: 100% mixed lymphocytes and syncytial giant cells; hypo/acellular stroma:

notes from H&E review: 100% fibrosis

CASE Diagnosis (from

medical center path

report):

Seminoma of testis

Age: 60

Gender: Male

Race: White or Caucasian



**OriGene Technologies, Inc.** 9620 Medical Center Drive, Ste 200

CN: techsupport@origene.cn

Rockville, MD 20850, US Phone: +1-888-267-4436 https://www.origene.com techsupport@origene.com EU: info-de@origene.com



**Tumor Grade:** Not Reported

Minimum Stage

**Grouping:** 

T (Extent of Primary T1

Tumor):

N (Lymph node

NX

metastasis):

M (Distant metastasis): MX

Storage: Store FFPE tissue sections at +4°C.

All FFPE tissue sections are stable for 1 year from date of purchase. Stability:

## **Product images:**



4x Image



20x Image