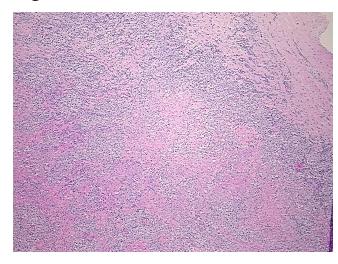

ology Verification** cellular stroma: 100% mixed lymphocytes and syncytial giant cells; hypo/acellular stroma:

notes from H&E review: 100% fibrosis

CASE Diagnosis (from

medical center path

report):

Seminoma of testis

Age: 60

Gender: Male

Race: White or Caucasian



**OriGene Technologies, Inc.** 9620 Medical Center Drive, Ste 200

CN: techsupport@origene.cn

Rockville, MD 20850, US Phone: +1-888-267-4436 https://www.origene.com techsupport@origene.com EU: info-de@origene.com



**Tumor Grade:** Not Reported

Minimum Stage

**Grouping:** 

T (Extent of Primary T1

Tumor):

N (Lymph node

NX

metastasis):

M (Distant metastasis): MX

Storage: Store FFPE tissue sections at +4°C.

All FFPE tissue sections are stable for 1 year from date of purchase. Stability:

## **Product images:**



4x Image



20x Image