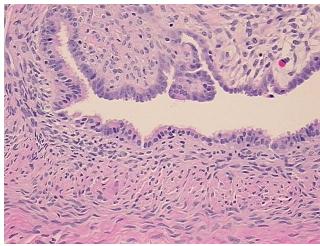

review:

cellular tumor stroma: 100% desmoplasia; hypo/acellular stroma: 100% fibrosis

CASE Diagnosis (from medical center path

report):

Tumor of ovary, serous, borderline

**Age:** 47

**Gender:** Female

Race: White or Caucasian



**OriGene Technologies, Inc.** 9620 Medical Center Drive, Ste 200

CN: techsupport@origene.cn

Rockville, MD 20850, US Phone: +1-888-267-4436 https://www.origene.com techsupport@origene.com EU: info-de@origene.com



**Tumor Grade:** AJCC GB: Borderline malignancy

Minimum Stage

**Grouping:** 

IIIC

T (Extent of Primary

T2

Tumor):

N (Lymph node

N1

metastasis):

M (Distant metastasis): M0

Storage: Store FFPE tissue sections at +4°C.

All FFPE tissue sections are stable for 1 year from date of purchase. Stability:

## **Product images:**



4x Image



20x Image