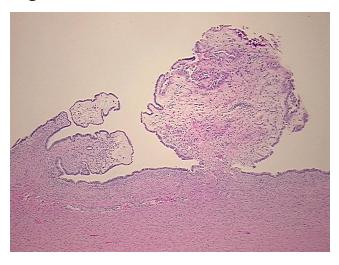

es from H&E review:

cellular tumor stroma: 100% desmoplasia; hypo/acellular stroma: 100% fibrosis

CASE Diagnosis (from medical center path

report):

Tumor of ovary, serous, borderline

**Age:** 47

**Gender:** Female

Race: White or Caucasian



**OriGene Technologies, Inc.** 9620 Medical Center Drive, Ste 200

CN: techsupport@origene.cn

Rockville, MD 20850, US Phone: +1-888-267-4436 https://www.origene.com techsupport@origene.com EU: info-de@origene.com



**Tumor Grade:** AJCC GB: Borderline malignancy

Minimum Stage

**Grouping:** 

IIIC

T (Extent of Primary

T2

Tumor):

N (Lymph node

N1

metastasis):

M (Distant metastasis): M0

Storage: Store FFPE tissue sections at +4°C.

All FFPE tissue sections are stable for 1 year from date of purchase. Stability:

## **Product images:**



4x Image



20x Image