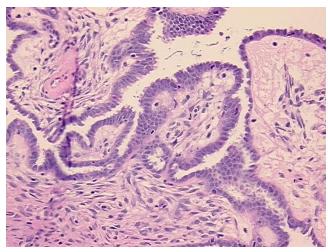

review: cellular tumor stroma: 100% desmoplasia; hypo/acellular stroma: 100% fibrosis

**CASE Diagnosis (from** medical center path

report):

Tumor of ovary, serous, borderline

47 Age:

Gender: **Female** 

Race: White or Caucasian



OriGene Technologies, Inc. 9620 Medical Center Drive, Ste 200

CN: techsupport@origene.cn

Rockville, MD 20850, US Phone: +1-888-267-4436 https://www.origene.com techsupport@origene.com EU: info-de@origene.com



**Tumor Grade:** AJCC GB: Borderline malignancy

Minimum Stage

Grouping:

IIIC

T (Extent of Primary

Tumor):

T2

N (Lymph node

N1

metastasis):

M (Distant metastasis): M0

**Storage:** Store FFPE tissue sections at +4°C.

**Stability:** All FFPE tissue sections are stable for 1 year from date of purchase.

## **Product images:**



4x Image



20x Image