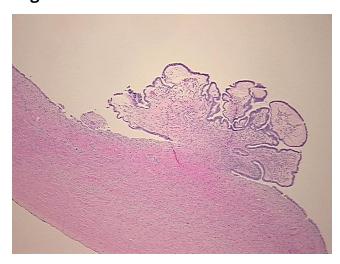

tes from H&E review: cellular tumor stroma: 100% desmoplasia; hypo/acellular stroma: 100% fibrosis

**CASE Diagnosis (from** medical center path

report):

Tumor of ovary, serous, borderline

47 Age:

Gender: **Female** 

Race: White or Caucasian



OriGene Technologies, Inc. 9620 Medical Center Drive, Ste 200

CN: techsupport@origene.cn

Rockville, MD 20850, US Phone: +1-888-267-4436 https://www.origene.com techsupport@origene.com EU: info-de@origene.com



**Tumor Grade:** AJCC GB: Borderline malignancy

Minimum Stage

Grouping:

IIIC

T (Extent of Primary

Tumor):

T2

N (Lymph node

N1

metastasis):

M (Distant metastasis): M0

**Storage:** Store FFPE tissue sections at +4°C.

**Stability:** All FFPE tissue sections are stable for 1 year from date of purchase.

## **Product images:**



4x Image



20x Image