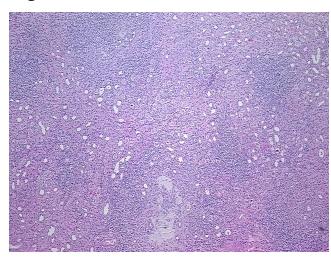

ixed inflammatory infiltrate; Non Tumor Structures: 70% Cortex, 30%

notes from H&E review: Medulla

CASE Diagnosis (from medical center path

report):

Carcinoma of kidney, renal cell, clear cell

Age: 38
Gender: Male

Race: White or Caucasian



**OriGene Technologies, Inc.** 9620 Medical Center Drive, Ste 200

CN: techsupport@origene.cn

Rockville, MD 20850, US Phone: +1-888-267-4436 https://www.origene.com techsupport@origene.com EU: info-de@origene.com



**Tumor Grade:** Fuhrman G1: Nuclei round, uniform

Minimum Stage

Grouping:

T (Extent of Primary

Tumor):

T1a

N (Lymph node

NX

metastasis):

M (Distant metastasis): MX

**Storage:** Store FFPE tissue sections at +4°C.

**Stability:** All FFPE tissue sections are stable for 1 year from date of purchase.

## **Product images:**



4x Image



20x Image