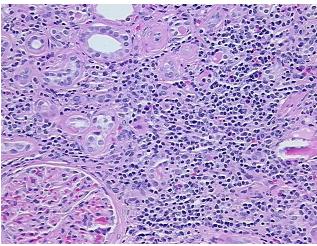

atory infiltrate; Non Tumor Structures: 70% Cortex, 30%

notes from H&E review: Medulla

CASE Diagnosis (from medical center path

report):

Carcinoma of kidney, renal cell, clear cell

Age: 38
Gender: Male

Race: White or Caucasian



**OriGene Technologies, Inc.** 9620 Medical Center Drive, Ste 200

CN: techsupport@origene.cn

Rockville, MD 20850, US Phone: +1-888-267-4436 https://www.origene.com techsupport@origene.com EU: info-de@origene.com



**Tumor Grade:** Fuhrman G1: Nuclei round, uniform

Minimum Stage

Grouping:

T (Extent of Primary

Tumor):

T1a

N (Lymph node

NX

metastasis):

M (Distant metastasis): MX

**Storage:** Store FFPE tissue sections at +4°C.

**Stability:** All FFPE tissue sections are stable for 1 year from date of purchase.

## **Product images:**



4x Image



20x Image