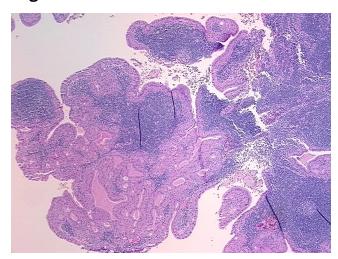

Appearance: T

Sample Diagnosis (from Pathology Verification):

Site of Finding:

Tumor of parotid gland, Warthins

Parotid gland

Normal: 30% Lesional: 0% Tumor: 40%

Tumor Hypo/Acellular

Stroma:

0%

**Tumor Hypercellular** 

Stroma:

30%

Necrosis: 09

Pathology Verification notes from H&E review:

tumor stroma contains dense lymphocytic infiltrate

CASE Diagnosis (from medical center path

## **Product images:**

4x Image

20x Image