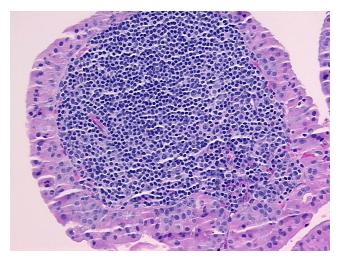

Appearance: T

Sample Diagnosis (from Pathology Verification):

Site of Finding:

Tumor of parotid gland, Warthins

Parotid gland

Normal: 30% Lesional: 0% Tumor: 40%

Tumor Hypo/Acellular

Stroma:

0%

**Tumor Hypercellular** 

Stroma:

30%

Necrosis: 09

Pathology Verification notes from H&E review:

tumor stroma contains dense lymphocytic infiltrate

CASE Diagnosis (from medical center path

## **Product images:**

4x Image

20x Image