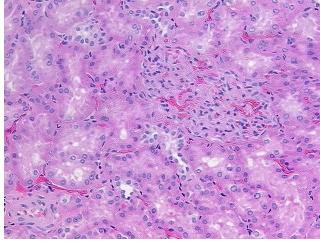

thology Verification** 

notes from H&E review:

**CASE Diagnosis (from** medical center path

report):

Carcinoma of kidney, renal cell, clear cell

15% cortex, 85% medulla, 0% pelvis

38 Age: Gender: Male

Race: White or Caucasian



OriGene Technologies, Inc. 9620 Medical Center Drive, Ste 200

CN: techsupport@origene.cn

Rockville, MD 20850, US Phone: +1-888-267-4436 https://www.origene.com techsupport@origene.com EU: info-de@origene.com



**Tumor Grade:** Fuhrman G2: Nuclei slightly irregular

Minimum Stage

T (Extent of Primary

Grouping:

T1b

Tumor):

N (Lymph node

N0

metastasis):

M (Distant metastasis): MX

**Storage:** Store FFPE tissue sections at +4°C.

**Stability:** All FFPE tissue sections are stable for 1 year from date of purchase.

## **Product images:**



4x Image



20x Image