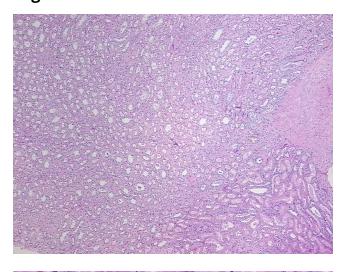

is:** 

**Pathology Verification** 

notes from H&E review:

**CASE Diagnosis (from** medical center path

report):

Carcinoma of kidney, renal cell, clear cell

15% cortex, 85% medulla, 0% pelvis

38 Age: Gender: Male

Race: White or Caucasian



OriGene Technologies, Inc. 9620 Medical Center Drive, Ste 200

CN: techsupport@origene.cn

Rockville, MD 20850, US Phone: +1-888-267-4436 https://www.origene.com techsupport@origene.com EU: info-de@origene.com



**Tumor Grade:** Fuhrman G2: Nuclei slightly irregular

Minimum Stage

T (Extent of Primary

Grouping:

T1b

Tumor):

N (Lymph node

N0

metastasis):

M (Distant metastasis): MX

**Storage:** Store FFPE tissue sections at +4°C.

**Stability:** All FFPE tissue sections are stable for 1 year from date of purchase.

## **Product images:**



4x Image



20x Image