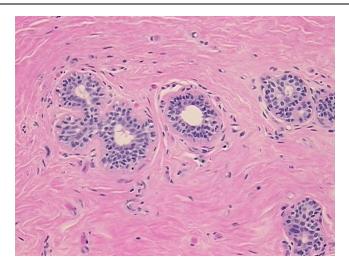

obular

**Age:** 33

**Gender:** Female

Race: White or Caucasian



**OriGene Technologies, Inc.** 9620 Medical Center Drive, Ste 200

CN: techsupport@origene.cn

Rockville, MD 20850, US Phone: +1-888-267-4436 https://www.origene.com techsupport@origene.com EU: info-de@origene.com



**Tumor Grade:** Nottingham G2: 6-7 points Intermediate combined grade (moderately favorable)

Minimum Stage

Grouping:

T (Extent of Primary

Tumor):

T1b

NI (I vena a la es

N (Lymph node metastasis):

N0

M (Distant metastasis): MX

**Diagnostic Test Results:** Estrogen receptor ~ ER! by IHC,Positive; HER2 ~ ERBB2 ~ Neu! by IHC,Negative

Storage: Store FFPE tissue sections at +4°C.

**Stability:** All FFPE tissue sections are stable for 1 year from date of purchase.

## **Product images:**



4x Image





20x Image