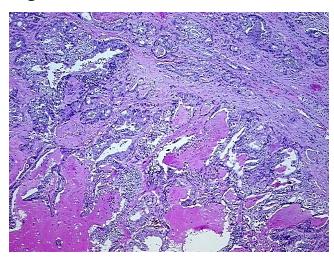

c

Normal: 0%

Lesional: 0%

Tumor: 45%

Tumor Hypo/Acellular

Stroma:

Tumor Hypercellular

Stroma:

Necrosis: 30%

CASE Diagnosis (from

medical center path

report):

Adenocarcinoma of esophagus, metastatic

**Age:** 54

Gender: Male

**Tumor Grade:** AJCC G2: Moderately differentiated

IV

25%

0%

Minimum Stage

Grouping:

EU: info-de@origene.com CN: techsupport@origene.cn

**OriGene Technologies, Inc.** 9620 Medical Center Drive, Ste 200

Rockville, MD 20850, US Phone: +1-888-267-4436 https://www.origene.com techsupport@origene.com





T (Extent of Primary

Tumor):

pTX

N (Lymph node

pNX

metastasis):

M (Distant metastasis): pM1

Storage: Store FFPE tissue sections at +4°C.

Stability: All FFPE tissue sections are stable for 1 year from date of purchase.

## **Product images:**



4x Image



20x Image