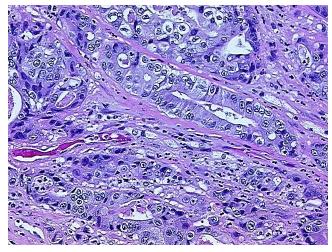

%

Lesional: 0%

Tumor: 45%

Tumor Hypo/Acellular

Stroma:

Tumor Hypercellular

Stroma:

Necrosis: 30%

CASE Diagnosis (from

medical center path

report):

Adenocarcinoma of esophagus, metastatic

**Age:** 54

Gender: Male

**Tumor Grade:** AJCC G2: Moderately differentiated

IV

25%

0%

Minimum Stage

Grouping:

EU: info-de@origene.com CN: techsupport@origene.cn

**OriGene Technologies, Inc.** 9620 Medical Center Drive, Ste 200

Rockville, MD 20850, US Phone: +1-888-267-4436 https://www.origene.com techsupport@origene.com





T (Extent of Primary

Tumor):

pTX

N (Lymph node

pNX

metastasis):

M (Distant metastasis): pM1

Storage: Store FFPE tissue sections at +4°C.

Stability: All FFPE tissue sections are stable for 1 year from date of purchase.

## **Product images:**



4x Image



20x Image