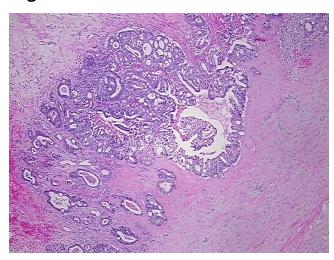

r: 10%

Tumor Hypo/Acellular

Stroma:

0%

Tumor Hypercellular

Stroma:

0%

Necrosis: 90%

CASE Diagnosis (from

medical center path

report):

Adenocarcinoma of esophagus, metastatic

**Age:** 54

**Gender:** Male

Race: White or Caucasian

**Tumor Grade:** AJCC G2: Moderately differentiated



**OriGene Technologies, Inc.** 9620 Medical Center Drive, Ste 200

CN: techsupport@origene.cn

Rockville, MD 20850, US Phone: +1-888-267-4436 https://www.origene.com techsupport@origene.com EU: info-de@origene.com



Minimum Stage Grouping:

IV

T (Extent of Primary

Tumor):

N (Lymph node

NX

TX

metastasis):

M (Distant metastasis): M1

**Storage:** Store FFPE tissue sections at +4°C.

**Stability:** All FFPE tissue sections are stable for 1 year from date of purchase.

## **Product images:**



4x Image



20x Image