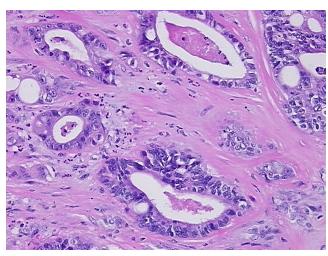

r Hypo/Acellular

Stroma:

0%

Tumor Hypercellular

Stroma:

0%

Necrosis: 90%

CASE Diagnosis (from

medical center path

report):

Adenocarcinoma of esophagus, metastatic

**Age:** 54

**Gender:** Male

Race: White or Caucasian

**Tumor Grade:** AJCC G2: Moderately differentiated



**OriGene Technologies, Inc.** 9620 Medical Center Drive, Ste 200

CN: techsupport@origene.cn

Rockville, MD 20850, US Phone: +1-888-267-4436 https://www.origene.com techsupport@origene.com EU: info-de@origene.com



Minimum Stage Grouping:

IV

T (Extent of Primary

Tumor):

N (Lymph node

NX

TX

metastasis):

M (Distant metastasis): M1

**Storage:** Store FFPE tissue sections at +4°C.

**Stability:** All FFPE tissue sections are stable for 1 year from date of purchase.

## **Product images:**



4x Image



20x Image