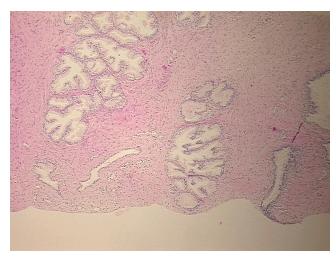

r** Stroma:

0% **Necrosis:** 

**Pathology Verification** notes from H&E review:

**CASE Diagnosis (from** medical center path

report):

Adenocarcinoma of prostate

30% epithelium, 70% fibromuscular stroma

59 Age: Gender: Male

Race: White or Caucasian



OriGene Technologies, Inc. 9620 Medical Center Drive, Ste 200

CN: techsupport@origene.cn

Rockville, MD 20850, US Phone: +1-888-267-4436 https://www.origene.com techsupport@origene.com EU: info-de@origene.com



**Tumor Grade:** Gleason Score: 3+3=6/10

Minimum Stage

Grouping:

Ш

T (Extent of Primary

Tumor):

T2c

N (Lymph node

N0

metastasis):

M (Distant metastasis): MX

**Storage:** Store FFPE tissue sections at +4°C.

**Stability:** All FFPE tissue sections are stable for 1 year from date of purchase.

## **Product images:**



4x Image



20x Image