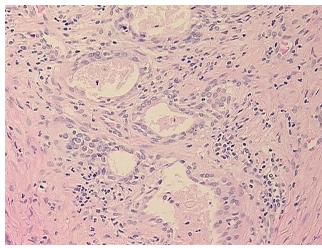

0% **Necrosis:** 

**Pathology Verification** notes from H&E review:

**CASE Diagnosis (from** medical center path

report):

Adenocarcinoma of prostate

30% epithelium, 70% fibromuscular stroma

59 Age: Gender: Male

Race: White or Caucasian



OriGene Technologies, Inc. 9620 Medical Center Drive, Ste 200

CN: techsupport@origene.cn

Rockville, MD 20850, US Phone: +1-888-267-4436 https://www.origene.com techsupport@origene.com EU: info-de@origene.com



**Tumor Grade:** Gleason Score: 3+3=6/10

Minimum Stage

Grouping:

Ш

T (Extent of Primary

Tumor):

T2c

N (Lymph node

N0

metastasis):

M (Distant metastasis): MX

**Storage:** Store FFPE tissue sections at +4°C.

**Stability:** All FFPE tissue sections are stable for 1 year from date of purchase.

## **Product images:**



4x Image



20x Image