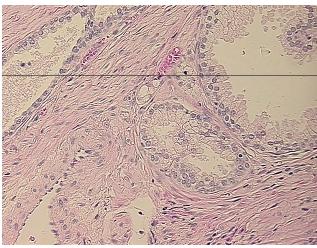

Hypo/Acellular

Stroma:

0%

**Tumor Hypercellular** Stroma:

0% **Necrosis:** 

**Pathology Verification** notes from H&E review:

**CASE Diagnosis (from** medical center path

report):

Adenocarcinoma of prostate

60% epithelium, 40% fibromuscular stroma

59 Age: Gender: Male

Race: White or Caucasian



Rockville, MD 20850, US Phone: +1-888-267-4436 https://www.origene.com techsupport@origene.com EU: info-de@origene.com CN: techsupport@origene.cn





**Tumor Grade:** Gleason Score: 3+3=6/10

Minimum Stage

Grouping:

Ш

T (Extent of Primary

Tumor):

T2c

N (Lymph node

N0

metastasis):

M (Distant metastasis): MX

**Storage:** Store FFPE tissue sections at +4°C.

**Stability:** All FFPE tissue sections are stable for 1 year from date of purchase.

## **Product images:**



4x Image



20x Image