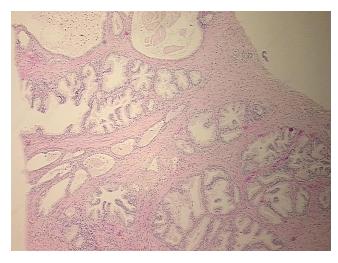

r: 0%

Tumor Hypo/Acellular

Stroma:

0%

**Tumor Hypercellular** Stroma:

0% **Necrosis:** 

**Pathology Verification** notes from H&E review:

**CASE Diagnosis (from** medical center path

report):

Adenocarcinoma of prostate

60% epithelium, 40% fibromuscular stroma

59 Age: Gender: Male

Race: White or Caucasian



Rockville, MD 20850, US Phone: +1-888-267-4436 https://www.origene.com techsupport@origene.com EU: info-de@origene.com CN: techsupport@origene.cn





**Tumor Grade:** Gleason Score: 3+3=6/10

Minimum Stage

Grouping:

Ш

T (Extent of Primary

Tumor):

T2c

N (Lymph node

N0

metastasis):

M (Distant metastasis): MX

**Storage:** Store FFPE tissue sections at +4°C.

**Stability:** All FFPE tissue sections are stable for 1 year from date of purchase.

## **Product images:**



4x Image



20x Image