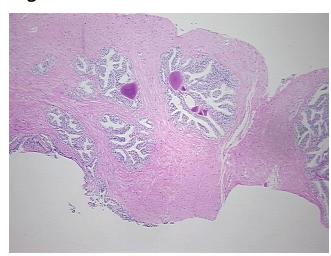

f prostate

30% epithelium, 70% fibromuscular stroma

58 Age: Gender: Male

Race: White or Caucasian



OriGene Technologies, Inc. 9620 Medical Center Drive, Ste 200

CN: techsupport@origene.cn

Rockville, MD 20850, US Phone: +1-888-267-4436 https://www.origene.com techsupport@origene.com EU: info-de@origene.com



**Tumor Grade:** Gleason Score: 3+4=7/10

Minimum Stage

Grouping:

Tumor):

T (Extent of Primary ТЗа

N (Lymph node

N0

Ш

metastasis):

M (Distant metastasis): MX

**Diagnostic Test Results:** Proliferation index ~ PI,High; ERBB1 ~ EGFR ~ Epidermal growth factor receptor! by

IHC,Positive; HER2 ~ ERBB2 ~ Neu! by IHC,Negative

Storage: Store FFPE tissue sections at +4°C.

All FFPE tissue sections are stable for 1 year from date of purchase. Stability:

## **Product images:**



4x Image





20x Image