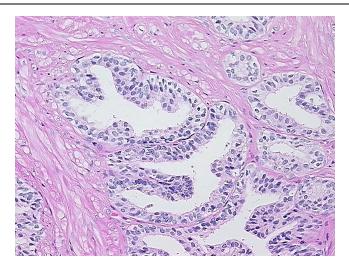

% epithelium, 70% fibromuscular stroma

58 Age: Gender: Male

Race: White or Caucasian



OriGene Technologies, Inc. 9620 Medical Center Drive, Ste 200

CN: techsupport@origene.cn

Rockville, MD 20850, US Phone: +1-888-267-4436 https://www.origene.com techsupport@origene.com EU: info-de@origene.com



**Tumor Grade:** Gleason Score: 3+4=7/10

Minimum Stage

Grouping:

Tumor):

T (Extent of Primary ТЗа

N (Lymph node

N0

Ш

metastasis):

M (Distant metastasis): MX

**Diagnostic Test Results:** Proliferation index ~ PI,High; ERBB1 ~ EGFR ~ Epidermal growth factor receptor! by

IHC,Positive; HER2 ~ ERBB2 ~ Neu! by IHC,Negative

Storage: Store FFPE tissue sections at +4°C.

All FFPE tissue sections are stable for 1 year from date of purchase. Stability:

## **Product images:**



4x Image





20x Image