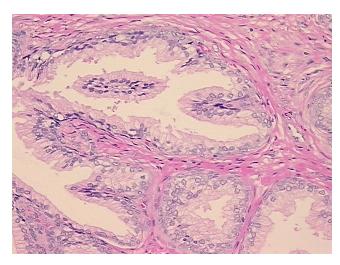

:

0%

Necrosis: 0%

Pathology Verification notes from H&E review:

35% epithelium and 65% fibromuscular stroma

CASE Diagnosis (from medical center path

report):

Adenocarcinoma of prostate

Age: 65
Gender: Male

Race: White or Caucasian



**OriGene Technologies, Inc.** 9620 Medical Center Drive, Ste 200

CN: techsupport@origene.cn

Rockville, MD 20850, US Phone: +1-888-267-4436 https://www.origene.com techsupport@origene.com EU: info-de@origene.com



**Tumor Grade:** Gleason Score: 3+3=6/10

Minimum Stage

Grouping:

Ш

T (Extent of Primary

Tumor):

T2c

N (Lymph node

NX

metastasis):

M (Distant metastasis): MX

**Storage:** Store FFPE tissue sections at +4°C.

**Stability:** All FFPE tissue sections are stable for 1 year from date of purchase.

## **Product images:**



4x Image



20x Image