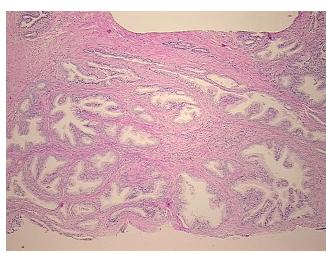

ular

Stroma:

0%

Necrosis: 0%

Pathology Verification notes from H&E review:

35% epithelium and 65% fibromuscular stroma

CASE Diagnosis (from medical center path

report):

Adenocarcinoma of prostate

Age: 65
Gender: Male

Race: White or Caucasian



**OriGene Technologies, Inc.** 9620 Medical Center Drive, Ste 200

CN: techsupport@origene.cn

Rockville, MD 20850, US Phone: +1-888-267-4436 https://www.origene.com techsupport@origene.com EU: info-de@origene.com



**Tumor Grade:** Gleason Score: 3+3=6/10

Minimum Stage

Grouping:

Ш

T (Extent of Primary

Tumor):

T2c

N (Lymph node

NX

metastasis):

M (Distant metastasis): MX

**Storage:** Store FFPE tissue sections at +4°C.

**Stability:** All FFPE tissue sections are stable for 1 year from date of purchase.

## **Product images:**



4x Image



20x Image