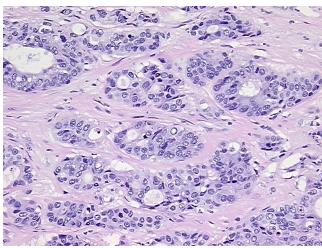

umor Hypo/Acellular

Stroma:

0%

Tumor Hypercellular

Stroma:

10%

Necrosis: 60%

CASE Diagnosis (from

medical center path

report):

Adenocarcinoma of colon, metastatic

**Age:** 57

**Gender:** Male

Race: White or Caucasian

**Tumor Grade:** AJCC G2: Moderately differentiated



**OriGene Technologies, Inc.** 9620 Medical Center Drive, Ste 200

CN: techsupport@origene.cn

Rockville, MD 20850, US Phone: +1-888-267-4436 https://www.origene.com techsupport@origene.com EU: info-de@origene.com



Minimum Stage Grouping:

IV

T (Extent of Primary

Tumor):

N (Lymph node

NX

TX

metastasis):

M (Distant metastasis): M1

**Storage:** Store FFPE tissue sections at +4°C.

**Stability:** All FFPE tissue sections are stable for 1 year from date of purchase.

## **Product images:**



4x Image



20x Image