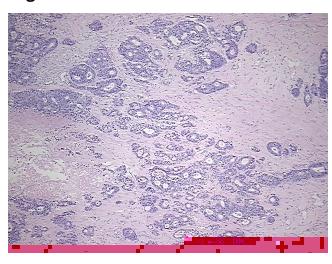

umor: 30%

Tumor Hypo/Acellular

Stroma:

0%

Tumor Hypercellular

Stroma:

10%

Necrosis: 60%

CASE Diagnosis (from

medical center path

report):

Adenocarcinoma of colon, metastatic

**Age:** 57

**Gender:** Male

Race: White or Caucasian

**Tumor Grade:** AJCC G2: Moderately differentiated



**OriGene Technologies, Inc.** 9620 Medical Center Drive, Ste 200

CN: techsupport@origene.cn

Rockville, MD 20850, US Phone: +1-888-267-4436 https://www.origene.com techsupport@origene.com EU: info-de@origene.com



Minimum Stage Grouping:

IV

T (Extent of Primary

Tumor):

N (Lymph node

NX

TX

metastasis):

M (Distant metastasis): M1

**Storage:** Store FFPE tissue sections at +4°C.

**Stability:** All FFPE tissue sections are stable for 1 year from date of purchase.

## **Product images:**



4x Image



20x Image