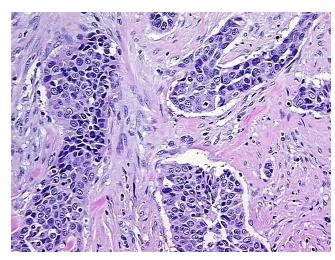

ation** 

notes from H&E review:

0%

**CASE Diagnosis (from** medical center path

report):

Carcinoma of bladder, papillary transitional cell

Tumor Stroma (Cellular): Desmoplastic reaction, Inflammatory cells

59 Age:

Gender: Male

**Tumor Grade:** AJCC G3: Poorly differentiated



OriGene Technologies, Inc. 9620 Medical Center Drive, Ste 200

CN: techsupport@origene.cn

Rockville, MD 20850, US Phone: +1-888-267-4436 https://www.origene.com techsupport@origene.com EU: info-de@origene.com



Minimum Stage Grouping:

Ш

T (Extent of Primary

Tumor):

N (Lymph node

pN0

pT4a

metastasis):

M (Distant metastasis): pMX

**Storage:** Store FFPE tissue sections at +4°C.

**Stability:** All FFPE tissue sections are stable for 1 year from date of purchase.

## **Product images:**



4x Image



20x Image