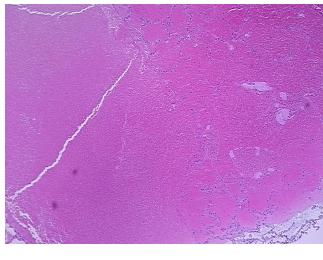

Hematoma 85%, Hemorrhage 15%; Non Tumor Structures: 80% Alveoli, 10%

notes from H&E review: Bronchioles, 10% Fibrovascular septa

0%

**CASE Diagnosis (from** medical center path

report):

Malignant melanoma, metastatic

39 Age: Gender: Male

Race: White or Caucasian



OriGene Technologies, Inc. 9620 Medical Center Drive, Ste 200

CN: techsupport@origene.cn

Rockville, MD 20850, US Phone: +1-888-267-4436 https://www.origene.com techsupport@origene.com EU: info-de@origene.com

Tumor Grade: Not Reported

Minimum Stage

·

Grouping:

T (Extent of Primary

Tumor):

N (Lymph node

metastasis):

M (Distant metastasis): M1

**Storage:** Store FFPE tissue sections at +4°C.

IV

TX

N0

**Stability:** All FFPE tissue sections are stable for 1 year from date of purchase.

## **Product images:**



4x Image



20x Image