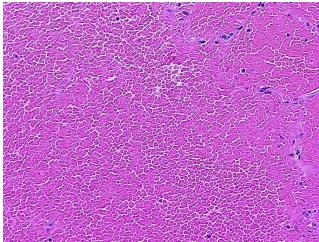

, Hemorrhage 15%; Non Tumor Structures: 80% Alveoli, 10%

notes from H&E review: Bronchioles, 10% Fibrovascular septa

0%

**CASE Diagnosis (from** medical center path

report):

Malignant melanoma, metastatic

39 Age: Gender: Male

Race: White or Caucasian



OriGene Technologies, Inc. 9620 Medical Center Drive, Ste 200

CN: techsupport@origene.cn

Rockville, MD 20850, US Phone: +1-888-267-4436 https://www.origene.com techsupport@origene.com EU: info-de@origene.com

Tumor Grade: Not Reported

Minimum Stage

·

Grouping:

T (Extent of Primary

Tumor):

N (Lymph node

metastasis):

M (Distant metastasis): M1

**Storage:** Store FFPE tissue sections at +4°C.

IV

TX

N0

**Stability:** All FFPE tissue sections are stable for 1 year from date of purchase.

## **Product images:**



4x Image



20x Image