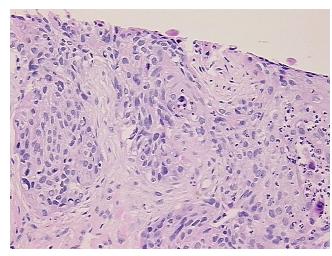

## **Product images:**

4x Image

20x Image

Sample Diagnosis (from Pathology Verification):

Carcinoma of lung, squamous cell

Carcinoma of lung, squamous cell

Normal: 0% Lesional: 0% 20% Tumor: 0%

Tumor Hypo/Acellular

Stroma:

**Tumor Hypercellular** 25%

Stroma:

55% **Necrosis:** 

**CASE Diagnosis (from** medical center path

report):

44 Age: Gender: Male

Race: White or Caucasian

**Tumor Grade:** AJCC G3: Poorly differentiated OriGene Technologies, Inc.

9620 Medical Center Drive, Ste 200 Rockville, MD 20850, US Phone: +1-888-267-4436 https://www.origene.com techsupport@origene.com EU: info-de@origene.com CN: techsupport@origene.cn