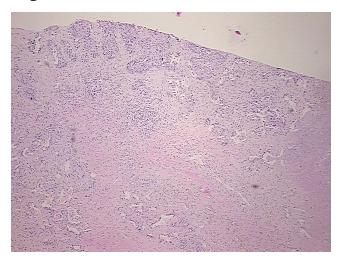

## **Product images:**

4x Image

20x Image

Sample Diagnosis (from Pathology Verification):

Carcinoma of lung, squamous cell

Carcinoma of lung, squamous cell

Normal: 0% Lesional: 0% 20% Tumor: 0%

Tumor Hypo/Acellular

Stroma:

**Tumor Hypercellular** 25%

Stroma:

55% **Necrosis:** 

**CASE Diagnosis (from** medical center path

report):

44 Age: Gender: Male

Race: White or Caucasian

**Tumor Grade:** AJCC G3: Poorly differentiated OriGene Technologies, Inc.

9620 Medical Center Drive, Ste 200 Rockville, MD 20850, US Phone: +1-888-267-4436 https://www.origene.com techsupport@origene.com EU: info-de@origene.com CN: techsupport@origene.cn