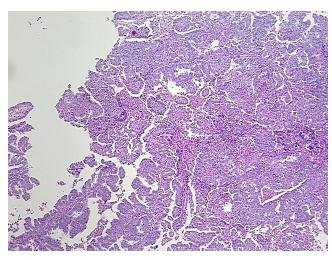

mor Hypo/Acellular

Stroma:

0%

**Tumor Hypercellular** 

Stroma:

5%

**Necrosis:** 

5%

**CASE Diagnosis (from** 

medical center path

report):

Adenocarcinoma of endometrium, serous

78 Age:

**Female** Gender:

Race: Black or African American

FIGO G3: Poorly differentiated **Tumor Grade:** 



OriGene Technologies, Inc. 9620 Medical Center Drive, Ste 200

Rockville, MD 20850, US Phone: +1-888-267-4436 https://www.origene.com techsupport@origene.com

EU: info-de@origene.com CN: techsupport@origene.cn



Minimum Stage Grouping:

IIIC

T (Extent of Primary

Tumor):

T3a

N (Lymph node

N1

metastasis):

M (Distant metastasis): MX

Storage: Store FFPE tissue sections at +4°C.

**Stability:** All FFPE tissue sections are stable for 1 year from date of purchase.

## **Product images:**



4x Image



20x Image