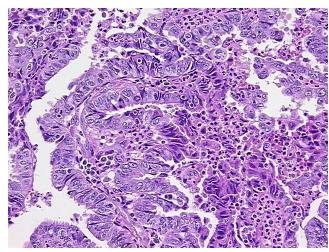

llular

Stroma:

0%

**Tumor Hypercellular** 

Stroma:

5%

**Necrosis:** 

5%

**CASE Diagnosis (from** 

medical center path

report):

Adenocarcinoma of endometrium, serous

78 Age:

**Female** Gender:

Race: Black or African American

FIGO G3: Poorly differentiated **Tumor Grade:** 



OriGene Technologies, Inc. 9620 Medical Center Drive, Ste 200

Rockville, MD 20850, US Phone: +1-888-267-4436 https://www.origene.com techsupport@origene.com

EU: info-de@origene.com CN: techsupport@origene.cn



Minimum Stage Grouping:

IIIC

T (Extent of Primary

Tumor):

T3a

N (Lymph node

N1

metastasis):

M (Distant metastasis): MX

Storage: Store FFPE tissue sections at +4°C.

**Stability:** All FFPE tissue sections are stable for 1 year from date of purchase.

## **Product images:**



4x Image



20x Image