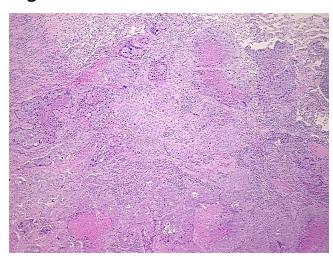

lung

Pathology Verification):

Normal: 5% Lesional: 0%

Tumor: 30%

Tumor Hypo/Acellular

Stroma:

Tumor Hypercellular 10%

Stroma:

Necrosis: 55%

CASE Diagnosis (from

medical center path

report):

**Age:** 81

Gender: Female

Race: White or Caucasian

**Tumor Grade:** AJCC G3: Poorly differentiated

OriGene Technologies, Inc.

9620 Medical Center Drive, Ste 200 Rockville, MD 20850, US Phone: +1-888-267-4436 https://www.origene.com techsupport@origene.com EU: info-de@origene.com CN: techsupport@origene.cn



Minimum Stage Grouping:

ΙB

T (Extent of Primary

Tumor):

N (Lymph node

N0

T2

metastasis):

M (Distant metastasis): MX

Storage: Store FFPE tissue sections at +4°C.

**Stability:** All FFPE tissue sections are stable for 1 year from date of purchase.

## **Product images:**



4x Image



20x Image