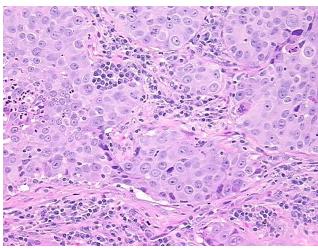

logy Verification):

Normal: 5% Lesional: 0%

Tumor: 30%

Tumor Hypo/Acellular

Stroma:

Tumor Hypercellular 10%

Stroma:

Necrosis: 55%

CASE Diagnosis (from

medical center path

report):

**Age:** 81

Gender: Female

Race: White or Caucasian

**Tumor Grade:** AJCC G3: Poorly differentiated

OriGene Technologies, Inc.

9620 Medical Center Drive, Ste 200 Rockville, MD 20850, US Phone: +1-888-267-4436 https://www.origene.com techsupport@origene.com EU: info-de@origene.com CN: techsupport@origene.cn



Minimum Stage Grouping:

ΙB

T (Extent of Primary

Tumor):

N (Lymph node

N0

T2

metastasis):

M (Distant metastasis): MX

Storage: Store FFPE tissue sections at +4°C.

**Stability:** All FFPE tissue sections are stable for 1 year from date of purchase.

## **Product images:**



4x Image



20x Image