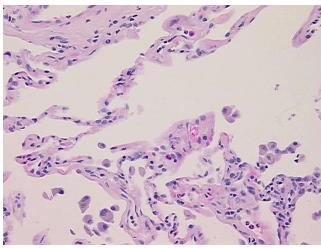

Verification** notes from H&E review: 85% alveoli, 5% bronchioles, 10% fibrovascular septa

**CASE Diagnosis (from** medical center path

report):

Adenocarcinoma of lung

81 Age:

Gender: **Female** 

Race: White or Caucasian



OriGene Technologies, Inc. 9620 Medical Center Drive, Ste 200

CN: techsupport@origene.cn

Rockville, MD 20850, US Phone: +1-888-267-4436 https://www.origene.com techsupport@origene.com EU: info-de@origene.com



**Tumor Grade:** AJCC G3: Poorly differentiated

Minimum Stage

Grouping:

ΙB

T (Extent of Primary

Tumor):

T2

N (Lymph node metastasis):

N0

metastasis).

M (Distant metastasis): MX

Storage:

Store FFPE tissue sections at +4°C.

**Stability:** All FFPE tissue sections are stable for 1 year from date of purchase.

## **Product images:**



4x Image



20x Image