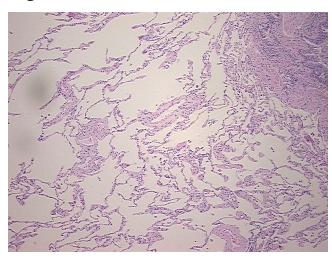

**Pathology Verification** notes from H&E review: 85% alveoli, 5% bronchioles, 10% fibrovascular septa

**CASE Diagnosis (from** medical center path

report):

Adenocarcinoma of lung

81 Age:

Gender: **Female** 

Race: White or Caucasian



OriGene Technologies, Inc. 9620 Medical Center Drive, Ste 200

CN: techsupport@origene.cn

Rockville, MD 20850, US Phone: +1-888-267-4436 https://www.origene.com techsupport@origene.com EU: info-de@origene.com



**Tumor Grade:** AJCC G3: Poorly differentiated

Minimum Stage

Grouping:

ΙB

T (Extent of Primary

Tumor):

T2

N (Lymph node metastasis):

N0

metastasis).

M (Distant metastasis): MX

Storage:

Store FFPE tissue sections at +4°C.

**Stability:** All FFPE tissue sections are stable for 1 year from date of purchase.

## **Product images:**



4x Image



20x Image