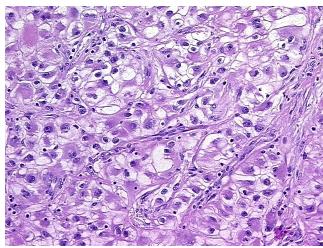

ellular

Stroma:

Tumor Hypercellular 10%

Stroma:

Necrosis: 0%

CASE Diagnosis (from

medical center path

report):

Carcinoma of kidney, renal cell, clear cell

**Age:** 58

**Gender:** Female

Race: White or Caucasian

**Tumor Grade:** Fuhrman G4: Nuclei bizarre and multilobated



**OriGene Technologies, Inc.** 9620 Medical Center Drive, Ste 200

CN: techsupport@origene.cn

Rockville, MD 20850, US Phone: +1-888-267-4436 https://www.origene.com techsupport@origene.com EU: info-de@origene.com



Minimum Stage Grouping:

Ш

T2

N0

T (Extent of Primary

Tumor):

N (Lymph node

metastasis):

M (Distant metastasis): MX

**Storage:** Store FFPE tissue sections at +4°C.

**Stability:** All FFPE tissue sections are stable for 1 year from date of purchase.

## **Product images:**



4x Image



20x Image