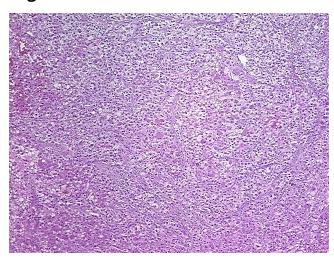

umor Hypo/Acellular

Stroma:

Tumor Hypercellular 10%

Stroma:

Necrosis: 0%

CASE Diagnosis (from

medical center path

report):

Carcinoma of kidney, renal cell, clear cell

**Age:** 58

**Gender:** Female

Race: White or Caucasian

**Tumor Grade:** Fuhrman G4: Nuclei bizarre and multilobated



**OriGene Technologies, Inc.** 9620 Medical Center Drive, Ste 200

CN: techsupport@origene.cn

Rockville, MD 20850, US Phone: +1-888-267-4436 https://www.origene.com techsupport@origene.com EU: info-de@origene.com



Minimum Stage Grouping:

Ш

T2

N0

T (Extent of Primary

Tumor):

N (Lymph node

metastasis):

M (Distant metastasis): MX

**Storage:** Store FFPE tissue sections at +4°C.

**Stability:** All FFPE tissue sections are stable for 1 year from date of purchase.

## **Product images:**



4x Image



20x Image