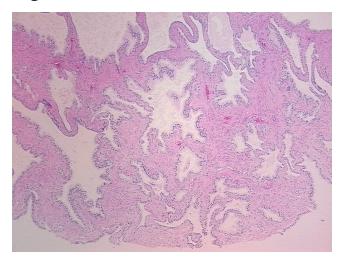

Stroma:

0%

Necrosis: 09

Pathology Verification notes from H&E review:

normal: 40% epithelium, 60% fibromuscular stroma

CASE Diagnosis (from medical center path

report):

Adenocarcinoma of prostate

Age: 67
Gender: Male

Race: White or Caucasian



**OriGene Technologies, Inc.** 9620 Medical Center Drive, Ste 200

CN: techsupport@origene.cn

Rockville, MD 20850, US Phone: +1-888-267-4436 https://www.origene.com techsupport@origene.com EU: info-de@origene.com



**Tumor Grade:** Gleason Score: 3+3=6/10

Minimum Stage

Grouping:

Ш

T (Extent of Primary

Tumor):

N (Lymph node

NX

T2c

metastasis):

M (Distant metastasis): MX

**Storage:** Store FFPE tissue sections at +4°C.

**Stability:** All FFPE tissue sections are stable for 1 year from date of purchase.

## **Product images:**



4x Image



20x Image