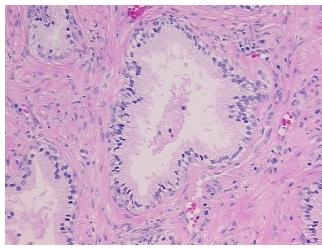

Necrosis: 09

Pathology Verification notes from H&E review:

normal: 40% epithelium, 60% fibromuscular stroma

CASE Diagnosis (from medical center path

report):

Adenocarcinoma of prostate

Age: 67
Gender: Male

Race: White or Caucasian



**OriGene Technologies, Inc.** 9620 Medical Center Drive, Ste 200

CN: techsupport@origene.cn

Rockville, MD 20850, US Phone: +1-888-267-4436 https://www.origene.com techsupport@origene.com EU: info-de@origene.com



**Tumor Grade:** Gleason Score: 3+3=6/10

Minimum Stage

Grouping:

Ш

T (Extent of Primary

Tumor):

N (Lymph node

NX

T2c

metastasis):

M (Distant metastasis): MX

**Storage:** Store FFPE tissue sections at +4°C.

**Stability:** All FFPE tissue sections are stable for 1 year from date of purchase.

## **Product images:**



4x Image



20x Image