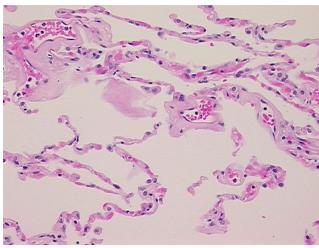

**Pathology Verification** notes from H&E review: 85% alveoli, 5% bronchioles, 10% fibrovascular septa

**CASE Diagnosis (from** medical center path

report):

Carcinoma of lung, squamous cell

79 Age: Gender: Male

## **Product images:**

4x Image

20x Image