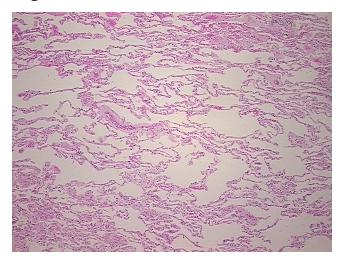

**Pathology Verification** notes from H&E review: 85% alveoli, 5% bronchioles, 10% fibrovascular septa

**CASE Diagnosis (from** medical center path

report):

Carcinoma of lung, squamous cell

79 Age: Gender: Male

## **Product images:**

4x Image

20x Image