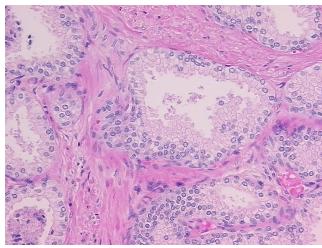

## **Product images:**

4x Image

20x Image

Appearance:

Sample Diagnosis (from Pathology Verification):

Within normal limits

Prostate

100% Normal: Lesional: 0% 0% Tumor:

Tumor Hypo/Acellular

Stroma:

0%

**Tumor Hypercellular** 

Stroma:

0%

**Necrosis:** 

**Pathology Verification** notes from H&E review: normal: 40% epithelium, 60% fibromuscular stroma

**CASE Diagnosis (from** medical center path

report):

Adenocarcinoma of prostate