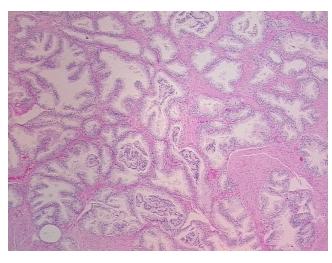

## **Product images:**

4x Image

20x Image

Appearance:

Sample Diagnosis (from Pathology Verification):

Within normal limits

Prostate

100% Normal: Lesional: 0% 0% Tumor:

Tumor Hypo/Acellular

Stroma:

0%

**Tumor Hypercellular** 

Stroma:

0%

**Necrosis:** 

**Pathology Verification** notes from H&E review: normal: 40% epithelium, 60% fibromuscular stroma

**CASE Diagnosis (from** medical center path

report):

Adenocarcinoma of prostate