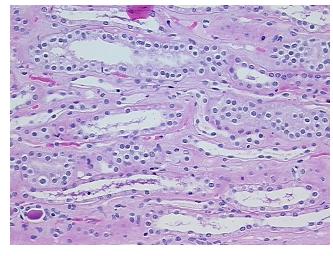

ology Verification** notes from H&E review:

**CASE Diagnosis (from** medical center path

report):

Carcinoma of kidney, renal cell, clear cell

Non Tumor Structures: 100% Medulla

60 Age:

Gender: **Female** 

Race: White or Caucasian



OriGene Technologies, Inc. 9620 Medical Center Drive, Ste 200

CN: techsupport@origene.cn

Rockville, MD 20850, US Phone: +1-888-267-4436 https://www.origene.com techsupport@origene.com EU: info-de@origene.com



Tumor Grade: Fuhrman G2: Nuclei slightly irregular

Minimum Stage

T (Extent of Primary

Grouping:

T1b

Tumor):

N (Lymph node

NX

metastasis):

M (Distant metastasis): MX

**Storage:** Store FFPE tissue sections at +4°C.

**Stability:** All FFPE tissue sections are stable for 1 year from date of purchase.

## **Product images:**



4x Image



20x Image