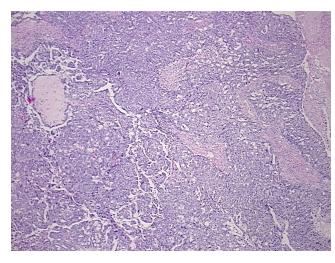

review:

Adenocarcinoma of ovary, serous

Tumor Stroma (Cellular): Desmoplastic reaction; Tumor Stroma (Hypo/Acellular): Fibrosis

CASE Diagnosis (from medical center path

report):

**Age:** 53

**Gender:** Female

Race: White or Caucasian



**OriGene Technologies, Inc.** 9620 Medical Center Drive, Ste 200

CN: techsupport@origene.cn

Rockville, MD 20850, US Phone: +1-888-267-4436 https://www.origene.com techsupport@origene.com EU: info-de@origene.com



**Tumor Grade:** FIGO G3: Poorly differentiated

Minimum Stage

Grouping:

IIIC

T (Extent of Primary

Tumor):

T3c

N (Lymph node

N1

metastasis):

M (Distant metastasis): MX

**Storage:** Store FFPE tissue sections at +4°C.

**Stability:** All FFPE tissue sections are stable for 1 year from date of purchase.

## **Product images:**



4x Image



20x Image