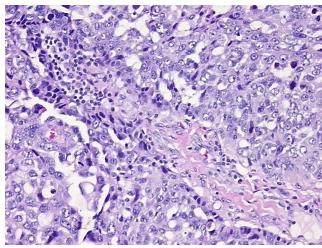

enocarcinoma of ovary, serous

Tumor Stroma (Cellular): Desmoplastic reaction; Tumor Stroma (Hypo/Acellular): Fibrosis

CASE Diagnosis (from medical center path

report):

**Age:** 53

**Gender:** Female

Race: White or Caucasian



**OriGene Technologies, Inc.** 9620 Medical Center Drive, Ste 200

CN: techsupport@origene.cn

Rockville, MD 20850, US Phone: +1-888-267-4436 https://www.origene.com techsupport@origene.com EU: info-de@origene.com



**Tumor Grade:** FIGO G3: Poorly differentiated

Minimum Stage

Grouping:

IIIC

T (Extent of Primary

Tumor):

T3c

N (Lymph node

N1

metastasis):

M (Distant metastasis): MX

**Storage:** Store FFPE tissue sections at +4°C.

**Stability:** All FFPE tissue sections are stable for 1 year from date of purchase.

## **Product images:**



4x Image



20x Image