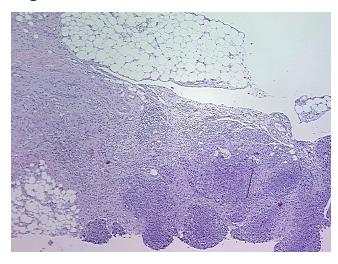

Site of Finding: Omentum

Appearance: T

Sample Diagnosis (from Pathology Verification):

Adenocarcinoma of ovary, serous, metastatic

Normal: 0%

Lesional: 0%

Tumor: 60%

Tumor Hypo/Acellular

Stroma:

0%

**Tumor Hypercellular** 

Stroma:

30%

Necrosis:

10%

Pathology Verification

notes from H&E review:

**CASE Diagnosis (from** 

medical center path

report):

Adenocarcinoma of ovary, serous

Tumor Stroma (Cellular): Desmoplastic reaction, Fibroblastic cells

**Age:** 53

**Gender:** Female

## **Product images:**

4x Image

20x Image