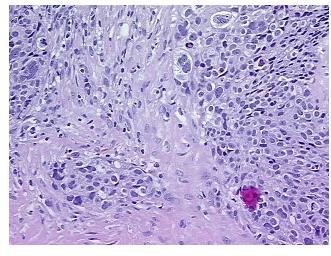

Site of Finding: Omentum

Appearance: T

Sample Diagnosis (from Pathology Verification):

Adenocarcinoma of ovary, serous, metastatic

Normal: 0%

Lesional: 0%

Tumor: 60%

Tumor Hypo/Acellular

Stroma:

0%

**Tumor Hypercellular** 

Stroma:

30%

Necrosis:

10%

Pathology Verification

notes from H&E review:

**CASE Diagnosis (from** 

medical center path

report):

Adenocarcinoma of ovary, serous

Tumor Stroma (Cellular): Desmoplastic reaction, Fibroblastic cells

**Age:** 53

**Gender:** Female

## **Product images:**

4x Image

20x Image