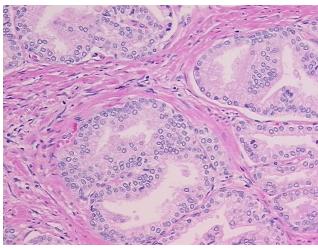

0%

Necrosis: 09

Pathology Verification notes from H&E review:

normal: 40% epithelium, 60% fibromuscular stroma

CASE Diagnosis (from medical center path

report):

Adenocarcinoma of prostate

Age: 62 Gender: Male

Race: White or Caucasian



**OriGene Technologies, Inc.** 9620 Medical Center Drive, Ste 200

CN: techsupport@origene.cn

Rockville, MD 20850, US Phone: +1-888-267-4436 https://www.origene.com techsupport@origene.com EU: info-de@origene.com



**Tumor Grade:** Gleason Score: 3+3=6/10

Minimum Stage

**Grouping:** 

Ш

T (Extent of Primary

Tumor):

T1b

N (Lymph node

metastasis):

N0

M (Distant metastasis): MX

Storage: Store FFPE tissue sections at +4°C.

Stability: All FFPE tissue sections are stable for 1 year from date of purchase.

## **Product images:**



4x Image



20x Image