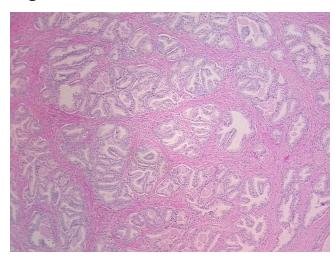

ar

Stroma:

0%

Necrosis: 09

Pathology Verification notes from H&E review:

normal: 40% epithelium, 60% fibromuscular stroma

CASE Diagnosis (from medical center path

report):

Adenocarcinoma of prostate

Age: 62 Gender: Male

Race: White or Caucasian



**OriGene Technologies, Inc.** 9620 Medical Center Drive, Ste 200

CN: techsupport@origene.cn

Rockville, MD 20850, US Phone: +1-888-267-4436 https://www.origene.com techsupport@origene.com EU: info-de@origene.com



**Tumor Grade:** Gleason Score: 3+3=6/10

Minimum Stage

**Grouping:** 

Ш

T (Extent of Primary

Tumor):

T1b

N (Lymph node

metastasis):

N0

M (Distant metastasis): MX

Storage: Store FFPE tissue sections at +4°C.

Stability: All FFPE tissue sections are stable for 1 year from date of purchase.

## **Product images:**



4x Image



20x Image