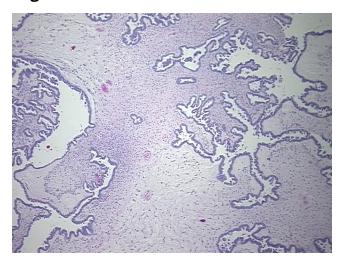

center path

report):

Tumor of ovary, papillary serous, borderline

**Age:** 19

**Gender:** Female

Race: White or Caucasian



**OriGene Technologies, Inc.** 9620 Medical Center Drive, Ste 200

CN: techsupport@origene.cn

Rockville, MD 20850, US Phone: +1-888-267-4436 https://www.origene.com techsupport@origene.com EU: info-de@origene.com ORIGENE

**Tumor Grade:** AJCC GB: Borderline malignancy

Minimum Stage

**Grouping:** 

IΑ

T (Extent of Primary

Tumor):

T1a

N (Lymph node

NX

metastasis):

M (Distant metastasis): MX

**Diagnostic Test Results:** Epithelial specific antigen ~ BerEP4 ~ MOC31! by IHC,Negative; Calretinin,Positive

Store FFPE tissue sections at +4°C. Storage:

Stability: All FFPE tissue sections are stable for 1 year from date of purchase.

## **Product images:**



4x Image





20x Image