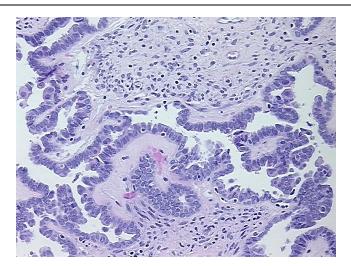

report):

Tumor of ovary, papillary serous, borderline

**Age:** 19

**Gender:** Female

Race: White or Caucasian



**OriGene Technologies, Inc.** 9620 Medical Center Drive, Ste 200

CN: techsupport@origene.cn

Rockville, MD 20850, US Phone: +1-888-267-4436 https://www.origene.com techsupport@origene.com EU: info-de@origene.com ORIGENE

**Tumor Grade:** AJCC GB: Borderline malignancy

Minimum Stage

**Grouping:** 

IΑ

T (Extent of Primary

Tumor):

T1a

N (Lymph node

NX

metastasis):

M (Distant metastasis): MX

**Diagnostic Test Results:** Epithelial specific antigen ~ BerEP4 ~ MOC31! by IHC,Negative; Calretinin,Positive

Store FFPE tissue sections at +4°C. Storage:

Stability: All FFPE tissue sections are stable for 1 year from date of purchase.

## **Product images:**



4x Image





20x Image