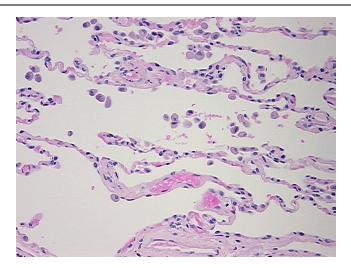

Tissue of Origin: Lung Site of Finding: Lung Appearance:

Sample Diagnosis (from Pathology Verification):

**Emphysema** 

0% Normal: Lesional: 100% 0% Tumor: 0%

Tumor Hypo/Acellular Stroma:

0%

**Tumor Hypercellular** Stroma:

**Necrosis:** 

**Pathology Verification** notes from H&E review:

**CASE Diagnosis (from** medical center path

report):

Tumor of lung, carcinoid

85% alveoli, 15% fibrovascular septa; scattered macrophages (1+)

## **Product images:**

4x Image

20x Image