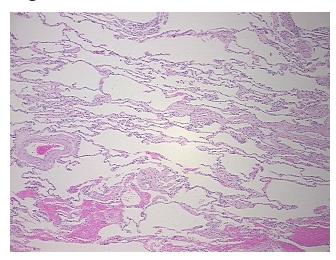

Tissue of Origin: Lung Site of Finding: Lung Appearance:

Sample Diagnosis (from Pathology Verification):

**Emphysema** 

0% Normal: Lesional: 100% 0% Tumor: 0%

Tumor Hypo/Acellular Stroma:

0%

**Tumor Hypercellular** Stroma:

**Necrosis:** 

**Pathology Verification** notes from H&E review:

**CASE Diagnosis (from** medical center path

report):

Tumor of lung, carcinoid

85% alveoli, 15% fibrovascular septa; scattered macrophages (1+)

## **Product images:**

4x Image

20x Image