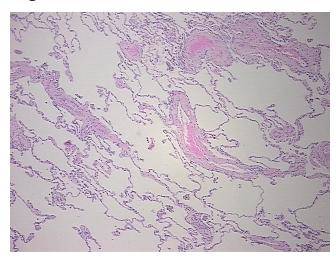

e 200 Rockville, MD 20850, US Phone: +1-888-267-4436 https://www.origene.com techsupport@origene.com EU: info-de@origene.com CN: techsupport@origene.cn



85% alveoli, 15% fibrovascular septa; scattered macrophages (1+)

ORÏGENE

**Tumor Grade:** Not Reported

Minimum Stage

Not Reported

Grouping:

T (Extent of Primary

Tumor):

Not Reported

N (Lymph node metastasis):

Not Reported

M (Distant metastasis): Not Reported

CD227 ~ MUC1 ~ EMA ~ CA15-3! by IHC, Negative; Congo red, Negative; Cytokeratin (Pan) ~ **Diagnostic Test Results:** 

Keratin, Pan! by IHC, Negative; Factor VIII! by IHC, Positive, focal; CD31 ~ PECAM1! by

IHC,Positive

Storage: Store FFPE tissue sections at +4°C.

Stability: All FFPE tissue sections are stable for 1 year from date of purchase.

## **Product images:**



4x Image





20x Image