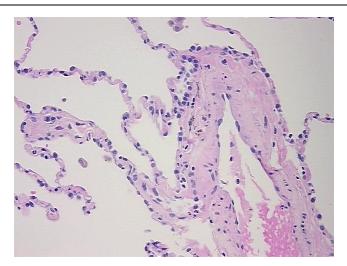

e, MD 20850, US Phone: +1-888-267-4436 https://www.origene.com techsupport@origene.com EU: info-de@origene.com CN: techsupport@origene.cn



85% alveoli, 15% fibrovascular septa; scattered macrophages (1+)

ORÏGENE

**Tumor Grade:** Not Reported

Minimum Stage

Not Reported

Grouping:

T (Extent of Primary

Tumor):

Not Reported

N (Lymph node metastasis):

Not Reported

M (Distant metastasis): Not Reported

CD227 ~ MUC1 ~ EMA ~ CA15-3! by IHC, Negative; Congo red, Negative; Cytokeratin (Pan) ~ **Diagnostic Test Results:** 

Keratin, Pan! by IHC, Negative; Factor VIII! by IHC, Positive, focal; CD31 ~ PECAM1! by

IHC,Positive

Storage: Store FFPE tissue sections at +4°C.

Stability: All FFPE tissue sections are stable for 1 year from date of purchase.

## **Product images:**



4x Image





20x Image