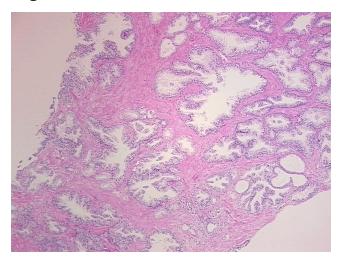

cular stroma; lesion: 5% high grade prostatic intraepithelial

notes from H&E review: neoplasia, 95% hyperplasia of prostate

**CASE Diagnosis (from** medical center path

report):

Adenocarcinoma of prostate

53 Age: Gender: Male

White or Caucasian Race:



OriGene Technologies, Inc. 9620 Medical Center Drive, Ste 200

CN: techsupport@origene.cn

Rockville, MD 20850, US Phone: +1-888-267-4436 https://www.origene.com techsupport@origene.com EU: info-de@origene.com



**Tumor Grade:** Gleason Score: 3+3=6/10

Minimum Stage

Grouping:

П

T (Extent of Primary

Tumor):

N (Lymph node metastasis):

N0

T2c

M (Distant metastasis): MX

**Storage:** Store FFPE tissue sections at +4°C.

**Stability:** All FFPE tissue sections are stable for 1 year from date of purchase.

## **Product images:**



4x Image



20x Image