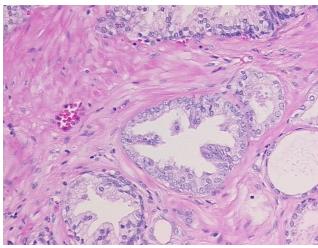

; lesion: 5% high grade prostatic intraepithelial

notes from H&E review: neoplasia, 95% hyperplasia of prostate

**CASE Diagnosis (from** medical center path

report):

Adenocarcinoma of prostate

53 Age: Gender: Male

White or Caucasian Race:



OriGene Technologies, Inc. 9620 Medical Center Drive, Ste 200

CN: techsupport@origene.cn

Rockville, MD 20850, US Phone: +1-888-267-4436 https://www.origene.com techsupport@origene.com EU: info-de@origene.com



**Tumor Grade:** Gleason Score: 3+3=6/10

Minimum Stage

Grouping:

П

T (Extent of Primary

Tumor):

N (Lymph node metastasis):

N0

T2c

M (Distant metastasis): MX

**Storage:** Store FFPE tissue sections at +4°C.

**Stability:** All FFPE tissue sections are stable for 1 year from date of purchase.

## **Product images:**



4x Image



20x Image