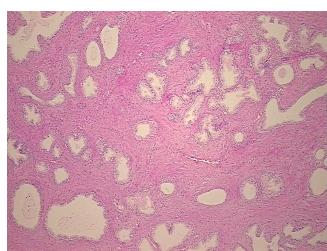

thelium, 65% fibromuscular stroma

CASE Diagnosis (from medical center path

report):

Adenocarcinoma of prostate

Age: 69
Gender: Male

Race: White or Caucasian



**OriGene Technologies, Inc.** 9620 Medical Center Drive, Ste 200

CN: techsupport@origene.cn

Rockville, MD 20850, US Phone: +1-888-267-4436 https://www.origene.com techsupport@origene.com EU: info-de@origene.com



**Tumor Grade:** Gleason Score: 3+3=6/10

Minimum Stage

**Grouping:** 

Ш

. .

T (Extent of Primary T2c

Tumor):

N (Lymph node

N0

metastasis):

M (Distant metastasis): MX

**Diagnostic Test Results:** Cytokeratin (Pan) ~ Keratin, Pan! by IHC, Negative

**Storage:** Store FFPE tissue sections at +4°C.

**Stability:** All FFPE tissue sections are stable for 1 year from date of purchase.

## **Product images:**



4x Image





20x Image