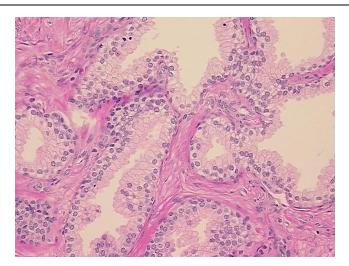

ibromuscular stroma

CASE Diagnosis (from medical center path

report):

Adenocarcinoma of prostate

Age: 69
Gender: Male

Race: White or Caucasian



**OriGene Technologies, Inc.** 9620 Medical Center Drive, Ste 200

CN: techsupport@origene.cn

Rockville, MD 20850, US Phone: +1-888-267-4436 https://www.origene.com techsupport@origene.com EU: info-de@origene.com



**Tumor Grade:** Gleason Score: 3+3=6/10

Minimum Stage

**Grouping:** 

Ш

. .

T (Extent of Primary T2c

Tumor):

N (Lymph node

N0

metastasis):

M (Distant metastasis): MX

**Diagnostic Test Results:** Cytokeratin (Pan) ~ Keratin, Pan! by IHC, Negative

**Storage:** Store FFPE tissue sections at +4°C.

**Stability:** All FFPE tissue sections are stable for 1 year from date of purchase.

## **Product images:**



4x Image





20x Image