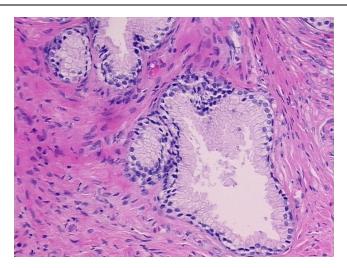

ocarcinoma of prostate

60% epithelium, 40% fibromuscular stroma

**CASE Diagnosis (from** medical center path

report):

Age:

69

Gender: Male

Race: White or Caucasian

OriGene Technologies, Inc. 9620 Medical Center Drive, Ste 200

CN: techsupport@origene.cn

Rockville, MD 20850, US Phone: +1-888-267-4436 https://www.origene.com techsupport@origene.com EU: info-de@origene.com



**Tumor Grade:** Gleason Score: 3+3=6/10

Minimum Stage

Grouping:

Ш

T (Extent of Primary

T2c

Tumor):

N (Lymph node

N0

metastasis):

M (Distant metastasis): MX

**Diagnostic Test Results:** Cytokeratin (Pan) ~ Keratin, Pan! by IHC, Negative

Storage: Store FFPE tissue sections at +4°C.

Stability: All FFPE tissue sections are stable for 1 year from date of purchase.

## **Product images:**



4x Image





20x Image