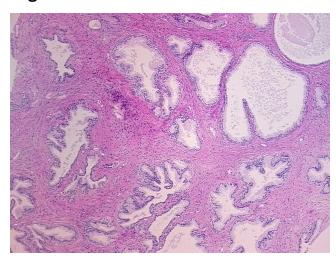

review:

Adenocarcinoma of prostate

60% epithelium, 40% fibromuscular stroma

**CASE Diagnosis (from** medical center path

report):

Age:

69

Gender: Male

Race: White or Caucasian

OriGene Technologies, Inc. 9620 Medical Center Drive, Ste 200

CN: techsupport@origene.cn

Rockville, MD 20850, US Phone: +1-888-267-4436 https://www.origene.com techsupport@origene.com EU: info-de@origene.com



**Tumor Grade:** Gleason Score: 3+3=6/10

Minimum Stage

Grouping:

Ш

T (Extent of Primary

T2c

Tumor):

N (Lymph node

N0

metastasis):

M (Distant metastasis): MX

**Diagnostic Test Results:** Cytokeratin (Pan) ~ Keratin, Pan! by IHC, Negative

Storage: Store FFPE tissue sections at +4°C.

Stability: All FFPE tissue sections are stable for 1 year from date of purchase.

## **Product images:**



4x Image





20x Image