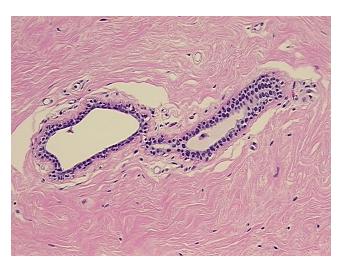

ppearance:

Within normal limits

0%

Normal: 100% Lesional: 0% Tumor: 0%

Tumor Hypo/Acellular

Stroma:

Tumor Hypercellular 0%

Stroma:

Necrosis: 0%

Pathology Verification notes from H&E review:

Non Tumor Structures: 5% Glandular epithelium, 85% Stroma, 10% Adipose tissue

CASE Diagnosis (from medical center path

report):

No pathologic disease

**Age:** 32

**Gender:** Female

Race: White or Caucasian



**OriGene Technologies, Inc.** 9620 Medical Center Drive, Ste 200

CN: techsupport@origene.cn

Rockville, MD 20850, US Phone: +1-888-267-4436 https://www.origene.com techsupport@origene.com EU: info-de@origene.com



Storage: Store FFPE tissue sections at +4°C.

**Stability:** All FFPE tissue sections are stable for 1 year from date of purchase.

## **Product images:**



4x Image



20x Image