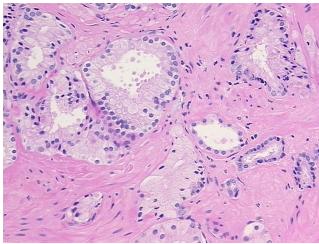

rification

notes from H&E review:

Adenocarcinoma of prostate

lesion: hyperplasia of prostate; 40% epithelium, 60% fibromuscular stroma

CASE Diagnosis (from medical center path

report):

Age:

52

Gender: Male

Race: White or Caucasian



**OriGene Technologies, Inc.** 9620 Medical Center Drive, Ste 200

CN: techsupport@origene.cn

Rockville, MD 20850, US Phone: +1-888-267-4436 https://www.origene.com techsupport@origene.com EU: info-de@origene.com



**Tumor Grade:** Gleason Score: 3+4=7/10

Minimum Stage

Grouping:

П

T (Extent of Primary

Tumor):

T2c

N (Lymph node

N0

metastasis):

M (Distant metastasis): MX

**Storage:** Store FFPE tissue sections at +4°C.

**Stability:** All FFPE tissue sections are stable for 1 year from date of purchase.

## **Product images:**



4x Image



20x Image