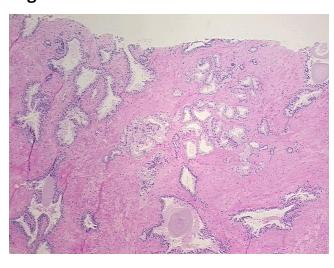

Pathology Verification

notes from H&E review:

Adenocarcinoma of prostate

lesion: hyperplasia of prostate; 40% epithelium, 60% fibromuscular stroma

CASE Diagnosis (from medical center path

report):

Age:

52

Gender: Male

Race: White or Caucasian



**OriGene Technologies, Inc.** 9620 Medical Center Drive, Ste 200

CN: techsupport@origene.cn

Rockville, MD 20850, US Phone: +1-888-267-4436 https://www.origene.com techsupport@origene.com EU: info-de@origene.com



**Tumor Grade:** Gleason Score: 3+4=7/10

Minimum Stage

Grouping:

П

T (Extent of Primary

Tumor):

T2c

N (Lymph node

N0

metastasis):

M (Distant metastasis): MX

**Storage:** Store FFPE tissue sections at +4°C.

**Stability:** All FFPE tissue sections are stable for 1 year from date of purchase.

## **Product images:**



4x Image



20x Image