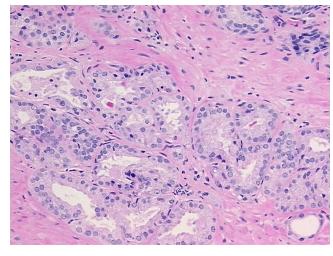

n** 

notes from H&E review:

**CASE Diagnosis (from** medical center path

report):

Adenocarcinoma of prostate

lesion: hyperplasia of prostate; 45% epithelium, 55% fibromuscular stroma

63 Age:

Gender: Male

Black or African American Race:



OriGene Technologies, Inc. 9620 Medical Center Drive, Ste 200

CN: techsupport@origene.cn

Rockville, MD 20850, US Phone: +1-888-267-4436 https://www.origene.com techsupport@origene.com EU: info-de@origene.com



**Tumor Grade:** Gleason Score: 3+3=6/10

Minimum Stage

Grouping:

Ш

T (Extent of Primary

Tumor):

T2c

N (Lymph node

N0

metastasis):

M (Distant metastasis): MX

**Storage:** Store FFPE tissue sections at +4°C.

**Stability:** All FFPE tissue sections are stable for 1 year from date of purchase.

## **Product images:**



4x Image



20x Image