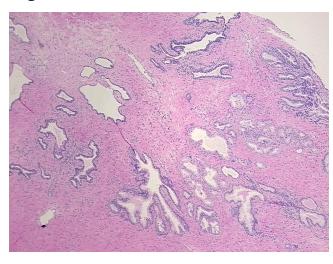

Verification** 

notes from H&E review:

**CASE Diagnosis (from** medical center path

report):

Adenocarcinoma of prostate

lesion: hyperplasia of prostate; 45% epithelium, 55% fibromuscular stroma

63 Age:

Gender: Male

Black or African American Race:



OriGene Technologies, Inc. 9620 Medical Center Drive, Ste 200

CN: techsupport@origene.cn

Rockville, MD 20850, US Phone: +1-888-267-4436 https://www.origene.com techsupport@origene.com EU: info-de@origene.com



**Tumor Grade:** Gleason Score: 3+3=6/10

Minimum Stage

Grouping:

Ш

T (Extent of Primary

Tumor):

T2c

N (Lymph node

N0

metastasis):

M (Distant metastasis): MX

**Storage:** Store FFPE tissue sections at +4°C.

**Stability:** All FFPE tissue sections are stable for 1 year from date of purchase.

## **Product images:**



4x Image



20x Image